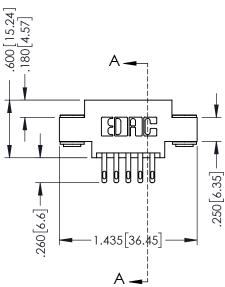

## **Contact Code 555**

## 346/396 SERIES CARD EDGE CONNECTOR CONTACT CODE 555,556,558,559,560 DIMENSIONS

YOUR CONNECTION TO QUALITY & SERVICE

**EDAC INC** TORONTO, ONTARIO CANADA

THESE DRAWINGS AND SPECIFICATIONS ARE THE PROPERTY OF EDAC INC.,AND SHALL NOT BE REPRODUCED, OR COPIED OR USED AS THE BASIS FOR THE MANUFACTURE OR SALE OF APPARATUS WITHOUT WRITTEN PERMISSION.

|   | ACAD REFERENCE NO. | 346-ENG-MASTER   |
|---|--------------------|------------------|
|   | DRAWN: J.LEE       | DATE: APR. 22/09 |
| • | CHECKED:           | DATE:            |
|   | SCALE: 1:1         | SHEET 2 OF 2     |
|   | DRAWING NUMBER     | ISSUE            |
|   | 346-ENG-MASTER     | 1                |