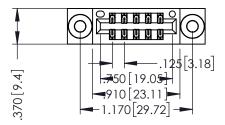

346/396 SERIES CARD EDGE CONNECTOR PART NUMBER: 346-010-500-803

YOUR CONNECTION TO QUALITY & SERVICE

**EDAC INC** TORONTO, ONTARIO CANADA

THESE DRAWINGS AND SPECIFICATIONS ARE THE PROPERTY OF EDAC INC.,AND SHALL NOT BE REPRODUCED,OR COPIED OR USED AS THE BASIS FOR THE MANUFACTURE OR SALE OF APPARATUS WITHOUT WRITTEN PERMISSION.

| ACAD REFERENCE NO. | 346-ENG-MASTER   |
|--------------------|------------------|
| DRAWN: J.LEE       | DATE: APR. 22/09 |
| CHECKED:           | DATE:            |
| SCALE: 1:1         | SHEET 1 OF 2     |
| DRAWING NUMBER     | ISSUE            |