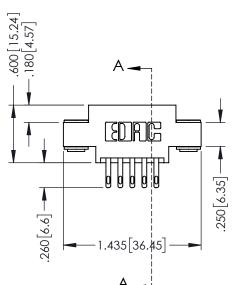

## **Contact Code 556**

INSULATOR MATERIAL: THERMOPLASTIC POLYESTER, UL 94V-0 CONTACT MATERIAL; COPPER, NICKEL, TIN ALLOY CA-725 CONTACT PLATING: GOLD ON THE MATING AREA, TIN-LEAD

ON THE CONTACT TAILS, NICKEL UNDERPLATE

## 346/396 SERIES CARD EDGE CONNECTOR CONTACT CODE 555,556,558,559,560 DIMENSIONS

YOUR CONNECTION TO QUALITY & SERVICE

**EDAC INC** TORONTO, ONTARIO CANADA

THESE DRAWINGS AND SPECIFICATIONS ARE THE PROPERTY OF EDAC INC.,AND SHALL NOT BE REPRODUCED, OR COPIED OR USED AS THE BASIS FOR THE MANUFACTURE OR SALE OF APPARATUS WITHOUT WRITTEN PERMISSION.

|   | ACAD REFERENCE NO. | 346-ENG-MASTER   |
|---|--------------------|------------------|
|   | DRAWN: J.LEE       | DATE: APR. 22/09 |
| • | CHECKED:           | DATE:            |
|   | SCALE: 1:1         | SHEET 2 OF 2     |
|   | DRAWING NUMBER     | ISSUE            |
|   | 346-ENG-MASTER     | 1                |