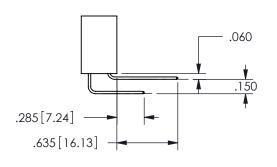

THIS IS A C.A.D. GENERATED DRAWING DO NOT MAKE MANUAL REVISIONS TO MASTER.

ISSUE NUMBER

ORIGINAL

1

.160 4.06 .330[8.38] POINT OF CARD SLOT CONTACT .370 9.4

-.180[4.57] 600 15.24 .250[6.35] .100[2.54]

<u>Contact Dimensions:</u>
523-P.C. Tail .025 Sq.(0.64 Sq.) - Tail LG=.390(9.91)
.100 (2.54) Contact Spacing x .200 (5.08) Row Spacing

345-ENG-MASTER

SECTION A-A

ISSUE NUMBER ORIGINAL

1

**Contact Code 558** 

Contact Code 559

**Contact Code 560** 

INSULATOR MATERIAL: THERMOPLASTIC POLYESTER, UL 94V-0

DAP MATERIAL AVAILABLE UPON REQUEST

CONTACT MATERIAL; COPPER ALLOY

CONTACT PLATING: GOLD ON THE MATING AREA, TIN PLATING ON THE CONTACT TAILS, NICKEL UNDERPLATE

345/395 SERIES CARD EDGE CONNECTOR CONTACT CODE 555,556,558,559,560 DIMENSIONS