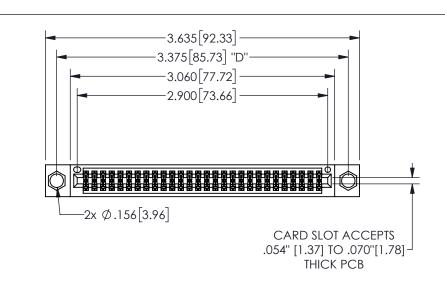

345/395 SERIES CARD EDGE CONNECTOR PART NUMBER: 345-056-523-804

YOUR CONNECTION TO QUALITY & SERVICE

**EDAC INC** TORONTO, ONTARIO CANADA

THESE DRAWINGS AND SPECIFICATIONS ARE THE PROPERTY OF EDAC INC.,AND SHALL NOT BE REPRODUCED,OR COPIED OR USED AS THE BASIS FOR THE MANUFACTURE OR SALE OF APPARATUS WITHOUT WRITTEN PERMISSION.

345-ENG-MASTER

SECTION A-A

ISSUE NUMBER ORIGINAL

1

**Contact Code 558** 

Contact Code 559

**Contact Code 560** 

INSULATOR MATERIAL: THERMOPLASTIC POLYESTER, UL 94V-0

DAP MATERIAL AVAILABLE UPON REQUEST

CONTACT MATERIAL; COPPER ALLOY

CONTACT PLATING: GOLD ON THE MATING AREA, TIN PLATING ON THE CONTACT TAILS, NICKEL UNDERPLATE

345/395 SERIES CARD EDGE CONNECTOR CONTACT CODE 555,556,558,559,560 DIMENSIONS