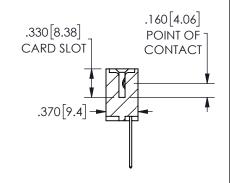

THIS IS A C.A.D. GENERATED DRAWING DO NOT MAKE MANUAL REVISIONS TO MASTER.

ISSUE NUMBER

ORIGINAL

1

CARD SLOT ACCEPTS .054" [1.37] TO .070"[1.78] <sup>\(\)</sup> THICK PCB

<u>Contact Dimensions:</u>
540-Wire Wrap .025 Sq.(0.64 Sq.) - Tail LG=.560(14.22)
.100 (2.54) Contact Spacing x .200 (5.08) Row Spacing

SECTION A-A

ISSUE NUMBER ORIGINAL

1

**Contact Code 558** 

Contact Code 559

**Contact Code 560** 

INSULATOR MATERIAL: THERMOPLASTIC POLYESTER, UL 94V-0 DAP MATERIAL AVAILABLE UPON REQUEST

CONTACT MATERIAL; COPPER ALLOY