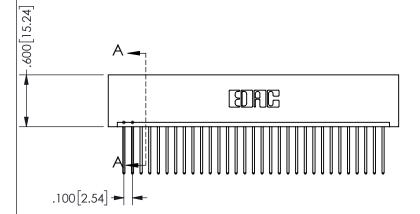

SECTION A-A

ISSUE NUMBER ORIGINAL

1

**Contact Code 558** 

Contact Code 559

**Contact Code 560** 

INSULATOR MATERIAL: THERMOPLASTIC POLYESTER, UL 94V-0 DAP MATERIAL AVAILABLE UPON REQUEST

CONTACT MATERIAL; COPPER ALLOY

CONTACT PLATING: GOLD ON THE MATING AREA, TIN PLATING ON THE CONTACT TAILS, NICKEL UNDERPLATE