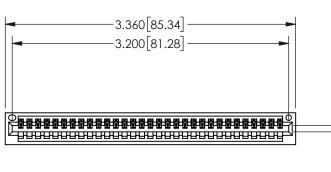

THIS IS A C.A.D. GENERATED DRAWING DO NOT MAKE MANUAL REVISIONS TO MASTER.

ISSUE NUMBER

ORIGINAL

1

CARD SLOT ACCEPTS .054" [1.37] TO .070"[1.78] <sup>\(\)</sup> THICK PCB

<u>Contact Dimensions:</u>
540-Wire Wrap .025 Sq.(0.64 Sq.) - Tail LG=.560(14.22)
.100 (2.54) Contact Spacing x .200 (5.08) Row Spacing

345/395 SERIES CARD EDGE CONNECTOR PART NUMBER: 345-031-540-101

YOUR CONNECTION TO QUALITY & SERVICE

**EDAC INC** TORONTO, ONTARIO CANADA

THESE DRAWINGS AND SPECIFICATIONS ARE THE PROPERTY OF EDAC INC.,AND SHALL NOT BE REPRODUCED, OR COPIED OR USED AS THE BASIS FOR THE MANUFACTURE OR SALE OF APPARATUS WITHOUT WRITTEN PERMISSION.