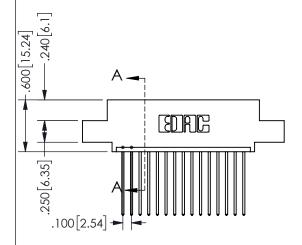

1

Contact Dimensions: 541-Wire Wrap .025 Sq.(0.64 Sq.) - Tail LG=.750(19.05) .100 (2.54) Contact Spacing x .200 (5.08) Row Spacing

.370 9.4 SECTION A A

345/395 SERIES CARD EDGE CONNECTOR PART NUMBER: 345-015-541-402

| SECTION A-A         |     |                  |       |
|---------------------|-----|------------------|-------|
| ACAD REFERENCE NO.  |     | 345-ENG-MASTER   |       |
| DRAWN: R.STA.MONICA |     | DATE:MAY.16/2017 |       |
| CHECKED:            |     | DATE:            |       |
| SCALE:              | NTS | SHEET            | OF 2  |
| DRAWING NUMBER      |     |                  | ISSUE |
| 345-ENG-MASTER      |     |                  | 1     |