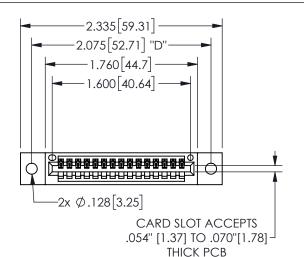

THIS IS A C.A.D. GENERATED DRAWING DO NOT MAKE MANUAL REVISIONS TO MASTER.

.330[8.38]

CARD SLOT

ISSUE NUMBER

.160 4.06

POINT OF

CONTACT

ORIGINAL

1

Contact Dimensions: 541-Wire Wrap .025 Sq.(0.64 Sq.) - Tail LG=.750(19.05) .100 (2.54) Contact Spacing x .200 (5.08) Row Spacing

.370 9.4 SECTION A A

345/395 SERIES CARD EDGE CONNECTOR PART NUMBER: 345-015-541-402