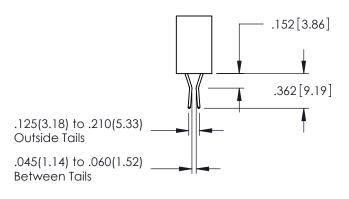

SECTION A-A

**Contact Code 558** 

Contact Code 559

**Contact Code 560** 

INSULATOR MATERIAL: THERMOPLASTIC POLYESTER, UL 94V-0

DAP MATERIAL AVAILABLE UPON REQUEST

CONTACT MATERIAL; COPPER ALLOY CONTACT PLATING: GOLD ON THE MATING AREA, TIN PLATING ON THE CONTACT TAILS, NICKEL UNDERPLATE

## 345/395 SERIES CARD EDGE CONNECTOR CONTACT CODE 555,556,558,559,560 DIMENSIONS

YOUR CONNECTION TO QUALITY & SERVICE

|   | ACAD REFERENCE NO. 345-ENG-MASTE |                          |  |
|---|----------------------------------|--------------------------|--|
|   | DRAWN: R.STA.MONICA              | DATE: <b>MAY.16/2017</b> |  |
| • | CHECKED:                         | DATE:                    |  |
|   | SCALE: 1:1                       | SHEET 2 OF 2             |  |
| D | DRAWING NUMBER                   | ISSUE                    |  |