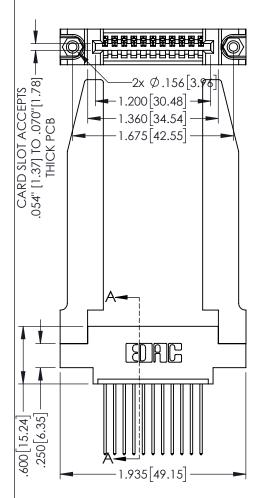

Contact Dimensions: 541-Wire Wrap .025 Sq.(0.64 Sq.) - Tail LG=.750(19.05) .100 (2.54) Contact Spacing x .200 (5.08) Row Spacing

THIS IS A C.A.D. GENERATED DRAWING
DO NOT MAKE MANUAL REVISIONS TO MAST

ISSUE NUMBER

ORIGINAL

.160[4.06] POINT OF CONTACT

-.330[8.38] CARD SLOT

1

• INSULATOR MATERIAL: THERMOPLASTIC PBT BLACK, UL 94V-0

 CONTACT MATERIAL; COPPER TIN ALLOY
 CONTACT PLATING: GOLD ON THE MATING AREA, TIN PLATING ON THE CONTACT TAILS, NICKEL UNDERPLATE 345/395 SERIES CARD EDGE CONNECTOR PART NUMBER: 345-011-541-678

EDNG

EDAC INC TORONTO, ONTARIO CANADA

YOUR CONNECTION TO QUALITY & SERVICE

THESE DRAWINGS AND SPECIFICATIONS ARE THE PROPERTY OF EDAC INC.,AND SHALL NOT BE REPRODUCED,OR COPIETOR USED AS THE BASIS FOR THE MANUFACTURE OR SALE OF APPARATUS WITHOUT WRITTEN PERMISSION.