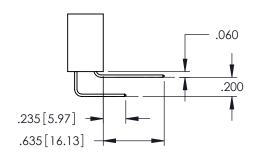

SECTION A-A

**Contact Code 558** 

Contact Code 559

**Contact Code 560** 

INSULATOR MATERIAL: THERMOPLASTIC POLYESTER, UL 94V-0

DAP MATERIAL AVAILABLE UPON REQUEST

CONTACT MATERIAL; COPPER ALLOY CONTACT PLATING: GOLD ON THE MATING AREA, TIN PLATING ON THE CONTACT TAILS, NICKEL UNDERPLATE

## 345/395 SERIES CARD EDGE CONNECTOR CONTACT CODE 555,556,558,559,560 DIMENSIONS

YOUR CONNECTION TO QUALITY & SERVICE

|   | ACAD REFERENCE NO. 345-ENG-MASTE |                          |  |
|---|----------------------------------|--------------------------|--|
|   | DRAWN: R.STA.MONICA              | DATE: <b>MAY.16/2017</b> |  |
| • | CHECKED:                         | DATE:                    |  |
|   | SCALE: 1:1                       | SHEET 2 OF 2             |  |
| D | DRAWING NUMBER                   | ISSUE                    |  |