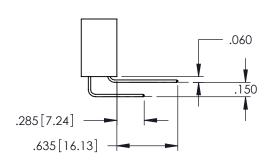

SECTION A-A

**Contact Code 558** 

Contact Code 559

**Contact Code 560** 

INSULATOR MATERIAL: THERMOPLASTIC POLYESTER, UL 94V-0

DAP MATERIAL AVAILABLE UPON REQUEST

CONTACT MATERIAL; COPPER ALLOY CONTACT PLATING: GOLD ON THE MATING AREA, TIN PLATING ON THE CONTACT TAILS, NICKEL UNDERPLATE

## 345/395 SERIES CARD EDGE CONNECTOR CONTACT CODE 555,556,558,559,560 DIMENSIONS

YOUR CONNECTION TO QUALITY & SERVICE

|   | ACAD REFERENCE NO. 345-ENG-MASTE |                          |  |
|---|----------------------------------|--------------------------|--|
|   | DRAWN: R.STA.MONICA              | DATE: <b>MAY.16/2017</b> |  |
| • | CHECKED:                         | DATE:                    |  |
|   | SCALE: 1:1                       | SHEET 2 OF 2             |  |
| D | DRAWING NUMBER                   | ISSUE                    |  |