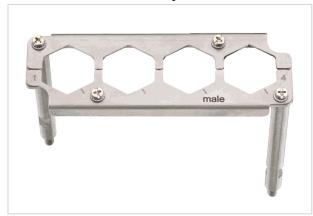

# Han 24 HPR EasyCon Frame Male 4XHC350

| Part number        | 09 40 024 9913                        |
|--------------------|---------------------------------------|
| Specification      | Han 24 HPR EasyCon Frame Male 4XHC350 |
| HARTING eCatalogue | https://b2b.harting.com/09400249913   |

Image is for illustration purposes only. Please refer to product description.

## Identification

| Category                     | Accessories                        |
|------------------------------|------------------------------------|
| Series of hoods/housings     | Han <sup>®</sup> HPR EasyCon       |
| Type of accessory            | Frame                              |
| Description of the accessory | for male inserts                   |
|                              | 4x Han <sup>®</sup> HC Modular 350 |

#### Version

| Size          | 24 B                     |
|---------------|--------------------------|
| Pack contents | 2x distance bolt (A/F 7) |
|               | 4x M4 screw              |
|               | 4x washer SK S4          |
|               | 4x heat shrink tube      |