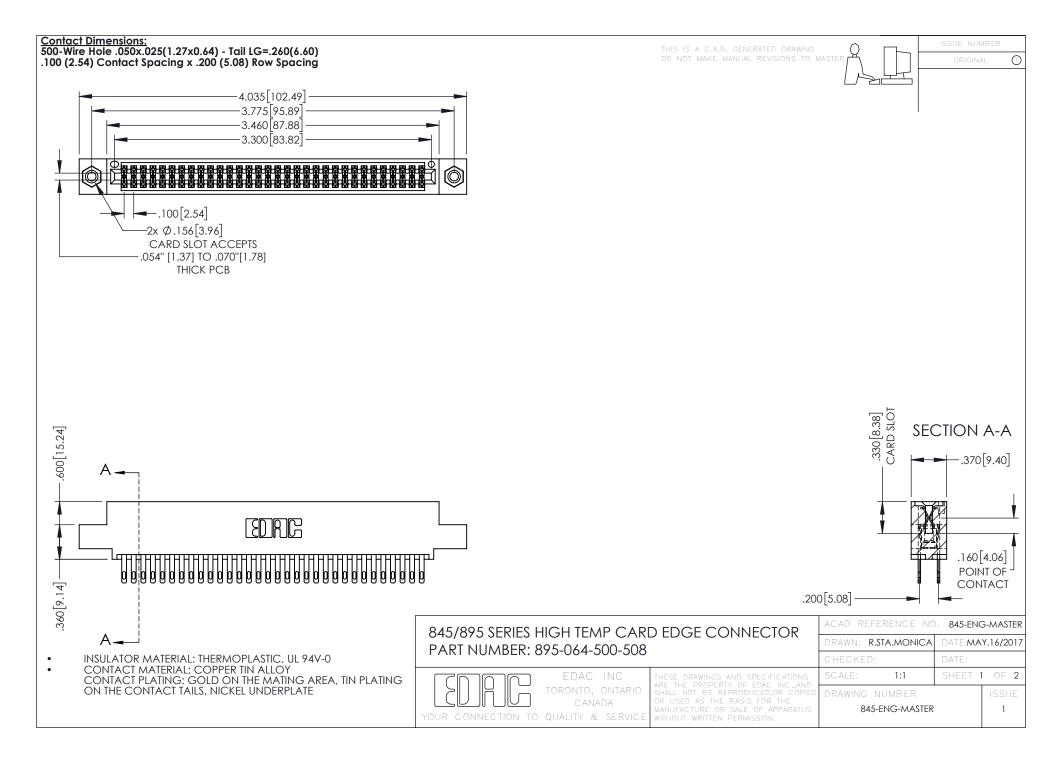

- INSULATOR MATERIAL: THERMOPLASTIC POLYESTER, UL 94V-0 DAP MATERIAL AVAILABLE UPON REQUEST
- CONTACT MATERIAL; COPPER ALLOY

**Contact Code 558** 

CONTACT PLATING: GOLD ON THE MATING AREA, TIN PLATING ON THE CONTACT TAILS, NICKEL UNDERPLATE

## 845/895 SERIES HIGH TEMP CARD EDGE CONNECTOR CONTACT CODE 555,556,558,559,560 DIMENSIONS

YOUR CONNECTION TO QUALITY & SERVICE

Contact Code 559

|   | ACAD REFERENCE NO   | . 845-ENG-MASTER |
|---|---------------------|------------------|
|   | DRAWN: R.STA.MONICA | DATE:MAY.16/2017 |
|   | CHECKED:            | DATE:            |
|   | SCALE: 1:1          | SHEET 2 OF 2     |
| D | DRAWING NUMBER      | ISSUE            |

Contact Code 560

845-ENG-MASTER