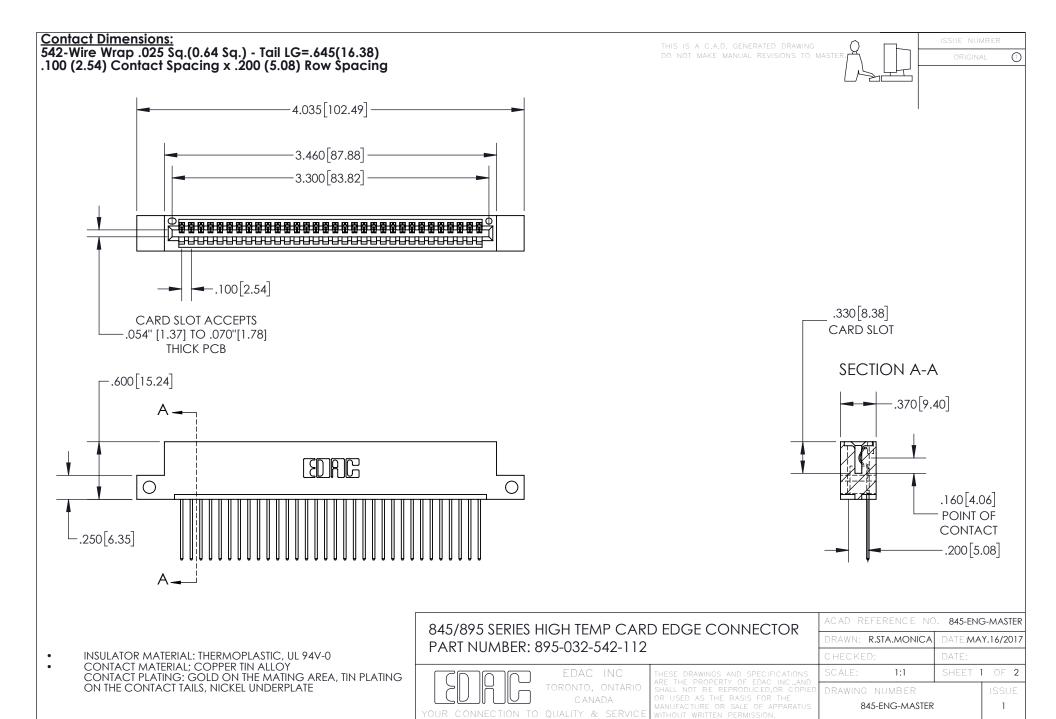

INSULATOR MATERIAL: THERMOPLASTIC POLYESTER, UL 94V-0 DAP MATERIAL AVAILABLE UPON REQUEST

**Contact Code 558** 

CONTACT MATERIAL; COPPER ALLOY CONTACT PLATING: GOLD ON THE MATING AREA, TIN PLATING ON THE CONTACT TAILS, NICKEL UNDERPLATE

## 845/895 SERIES HIGH TEMP CARD EDGE CONNECTOR CONTACT CODE 555,556,558,559,560 DIMENSIONS

YOUR CONNECTION TO QUALITY & SERVICE

Contact Code 559

|   | ACAD REFERENCE NO. 845-ENG-MASTER |                  |  |
|---|-----------------------------------|------------------|--|
|   | DRAWN: R.STA.MONICA               | DATE:MAY.16/2017 |  |
|   | CHECKED:                          | DATE:            |  |
|   | SCALE: 1:1                        | SHEET 2 OF 2     |  |
| D | DRAWING NUMBER                    | ISSUE            |  |