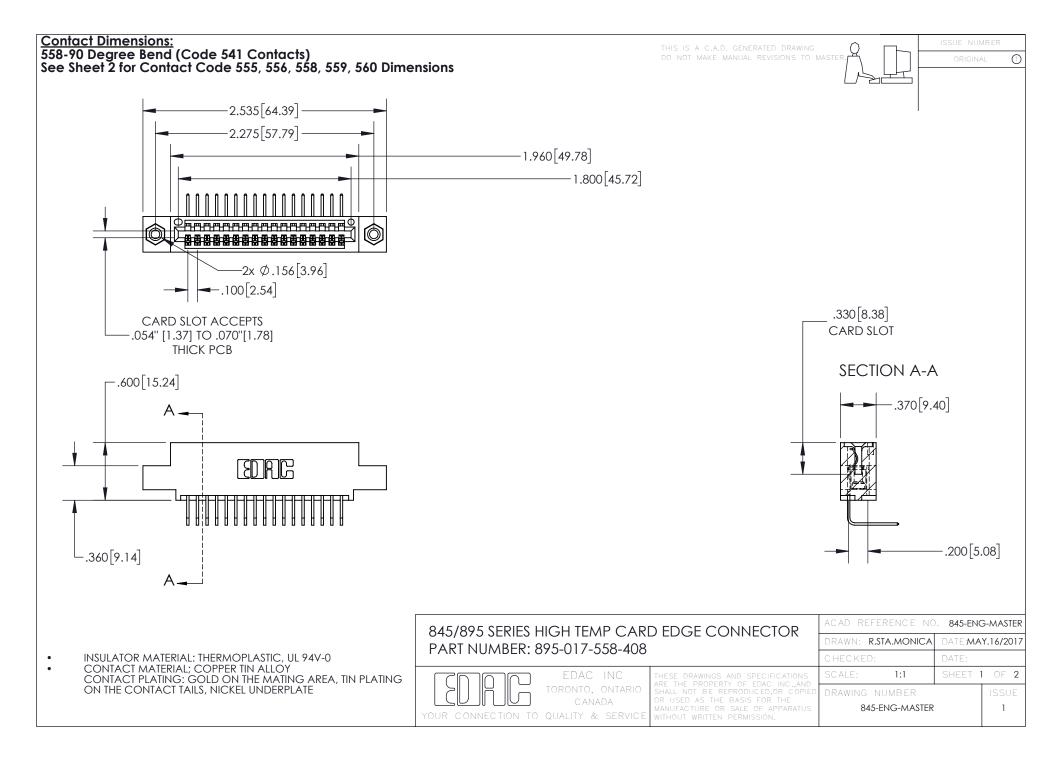

INSULATOR MATERIAL: THERMOPLASTIC POLYESTER, UL 94V-0 DAP MATERIAL AVAILABLE UPON REQUEST

**Contact Code 558** 

CONTACT MATERIAL; COPPER ALLOY CONTACT PLATING: GOLD ON THE MATING AREA, TIN PLATING ON THE CONTACT TAILS, NICKEL UNDERPLATE