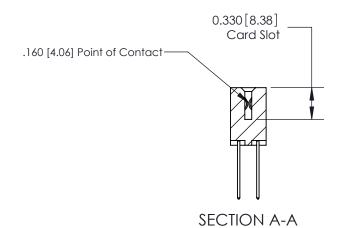

## **Contact Detail**

540-Wire Wrap .025 Sq.(0.64 Sq.) - Tail LG=.560(14.22) .156 [3.96] Contact Spacing x .200 [5.08] Row Spacing

> 4.054 [102.97] 3.908 [99.26] Card Slot Accepts - .054 [1.37] to .070 [1.78] Thick P.C. Board 0.370 [9.40]