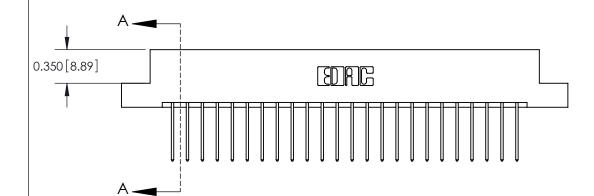

## **Contact Detail**

540-Wire Wrap .025 Sq.(0.64 Sq.) - Tail LG=.560(14.22) .156 [3.96] Contact Spacing x .200 [5.08] Row Spacing

> 4.054 [102.97] 3.908 [99.26] Card Slot Accepts - .054 [1.37] to .070 [1.78] Thick P.C. Board 0.370 [9.40]