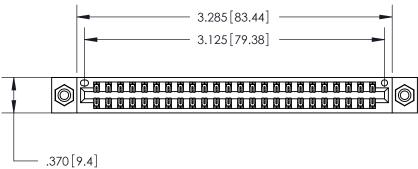

<u>Contact Dimensions:</u> 540-Wire Wrap .025 Sq. (0.64 Sq.) - Tail LG. =.560 (14.22) .125 (3.18) Contact Spacing x .250 (6.35) Row Spacing

THIS IS A C.A.D. GENERATED DRAWING DO NOT MAKE MANUAL REVISIONS TO MASTER.

Card Slot Accepts .054 [1.37] to .070 [1.78] Thick P.C. Board

.330 [8.38] Card Slot .160 [4.07] Point of Contact — ISSUE NUMBER

ORIGINAL

EDRG - .600 [15.24]

> 846/896 SERIES HIGH TEMP CARD EDGE CONNECTOR PART NUMBER: 846-048-540-208