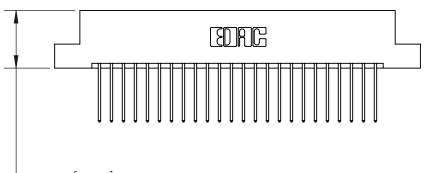

ISSUE NUMBER

.165[4.19]

.375 [9.54]

ORIGINAL

1

.060 [1.52] .125(3.18) to .210(5.33) **Outside Tails** .125(3.18) to .210(5.33) **Outside Tails** 

**Contact Code 560** 

INSULATOR MATERIAL: THERMOPLASTIC POLYESTER, UL 94V-0 CONTACT MATERIAL; COPPER, NICKEL, TIN ALLOY CA-725 CONTACT PLATING: GOLD ON THE MATING AREA, TIN-LEAD ON THE CONTACT TAILS, NICKEL UNDERPLATE

**Contact Code 558** 

## 846/896 SERIES HIGH TEMP CARD EDGE CONNECTOR CONTACT CODE 555,556,558,559,560 DIMENSIONS

.150 [3.81]

YOUR CONNECTION TO QUALITY & SERVICE

**Contact Code 559** 

**EDAC INC** TORONTO, ONTARIO CANADA

THESE DRAWINGS AND SPECIFICATIONS ARE THE PROPERTY OF EDAC INC.,AND SHALL NOT BE REPRODUCED, OR COPIED OR USED AS THE BASIS FOR THE MANUFACTURE OR SALE OF APPARATUS WITHOUT WRITTEN PERMISSION.