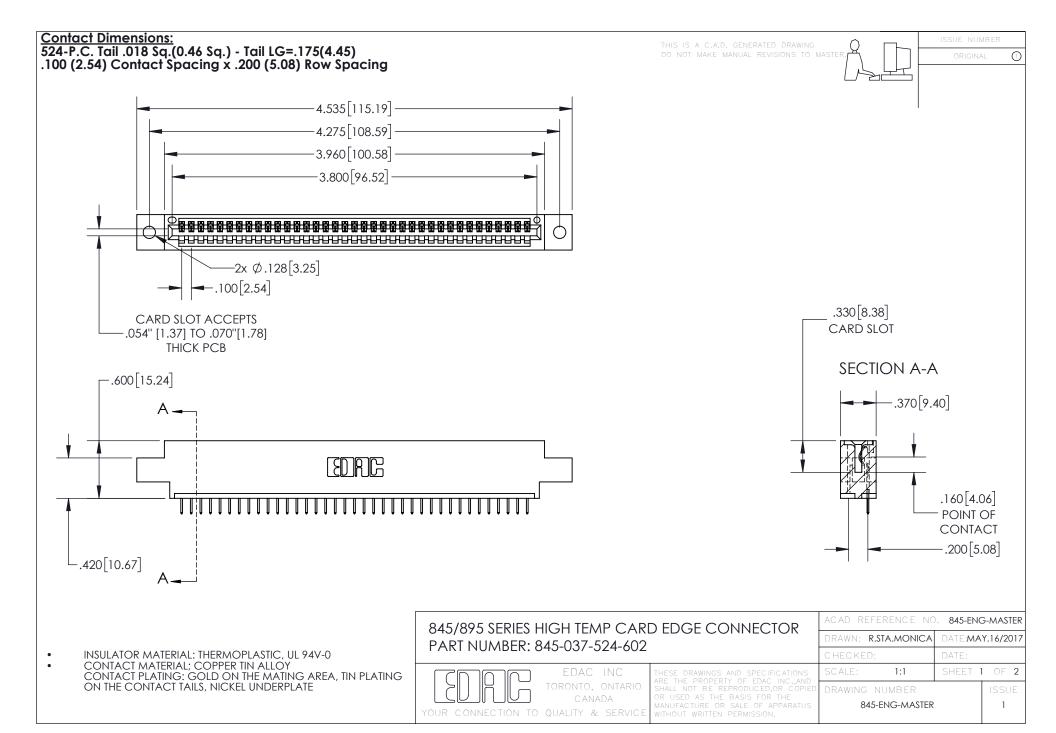

INSULATOR MATERIAL: THERMOPLASTIC POLYESTER, UL 94V-0 DAP MATERIAL AVAILABLE UPON REQUEST

**Contact Code 558** 

CONTACT MATERIAL; COPPER ALLOY CONTACT PLATING: GOLD ON THE MATING AREA, TIN PLATING ON THE CONTACT TAILS, NICKEL UNDERPLATE

## 845/895 SERIES HIGH TEMP CARD EDGE CONNECTOR CONTACT CODE 555,556,558,559,560 DIMENSIONS

YOUR CONNECTION TO QUALITY & SERVICE

Contact Code 559

|   | ACAD REFERENCE NO. 845-ENG-MASTER |                  |  |
|---|-----------------------------------|------------------|--|
|   | DRAWN: R.STA.MONICA               | DATE:MAY.16/2017 |  |
|   | CHECKED:                          | DATE:            |  |
|   | SCALE: 1:1                        | SHEET 2 OF 2     |  |
| D | DRAWING NUMBER                    | ISSUE            |  |

Contact Code 560