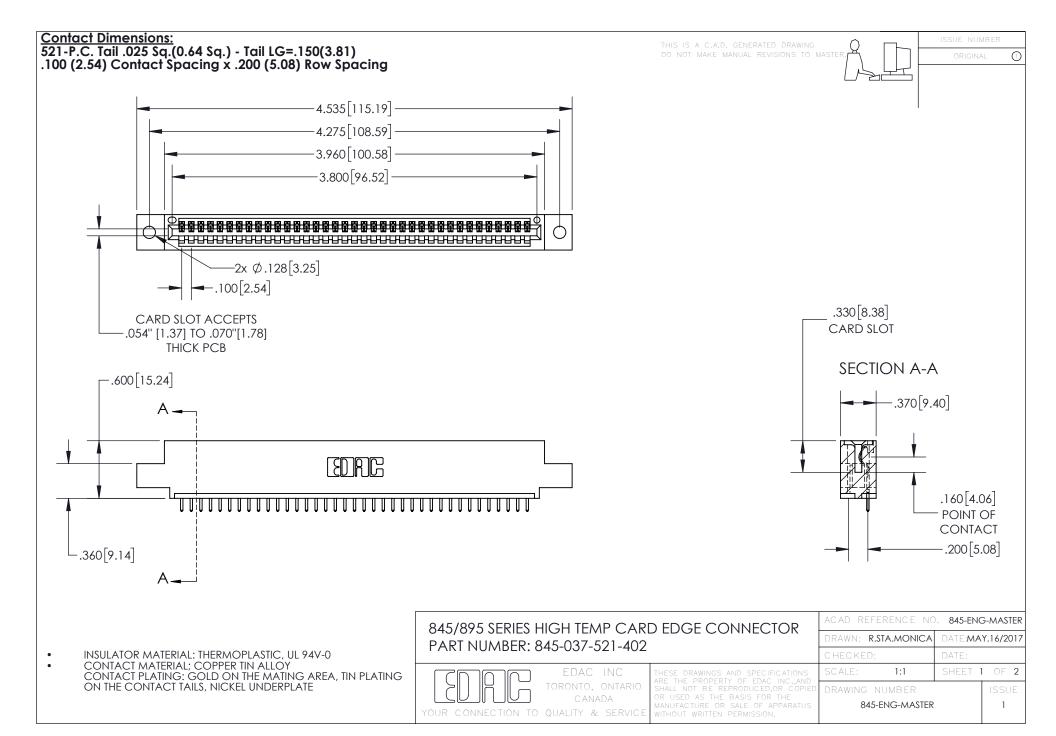

## 845/895 SERIES HIGH TEMP CARD EDGE CONNECTOR CONTACT CODE 555,556,558,559,560 DIMENSIONS

YOUR CONNECTION TO QUALITY & SERVICE

Contact Code 559

|   | ACAD REFERENCE NO. 845-ENG-MASTER |                  |  |
|---|-----------------------------------|------------------|--|
|   | DRAWN: R.STA.MONICA               | DATE:MAY.16/2017 |  |
|   | CHECKED:                          | DATE:            |  |
|   | SCALE: 1:1                        | SHEET 2 OF 2     |  |
| D | DRAWING NUMBER                    | ISSUE            |  |