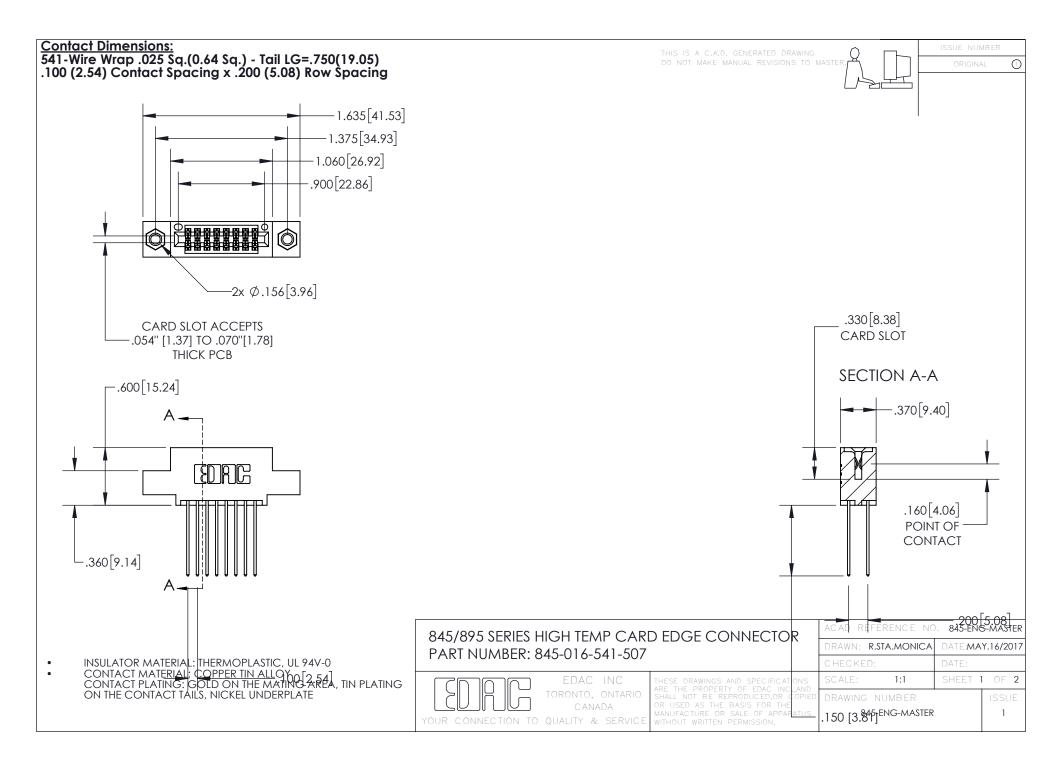

- INSULATOR MATERIAL: THERMOPLASTIC POLYESTER, UL 94V-0 DAP MATERIAL AVAILABLE UPON REQUEST
- CONTACT MATERIAL; COPPER ALLOY

CONTACT PLATING: GOLD ON THE MATING AREA, TIN PLATING ON THE CONTACT TAILS, NICKEL UNDERPLATE