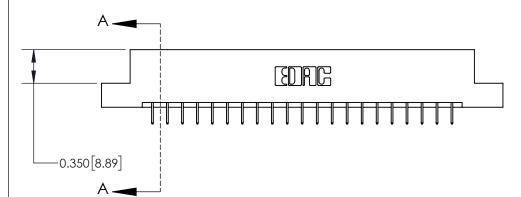

ISSUE NUMBER

ORIGINAL

1

| 837/887 Series High Temp Card Edge Connector<br>Contact Bend Detail |                                                                                                                                     | ACAD REFERENCE NO. | 837 ENG MASTER   |               |
|---------------------------------------------------------------------|-------------------------------------------------------------------------------------------------------------------------------------|--------------------|------------------|---------------|
|                                                                     |                                                                                                                                     | DRAWN: J.LEE       | DATE: OCT. 06/09 |               |
|                                                                     |                                                                                                                                     | CHECKED:           | DATE:            |               |
| EDAC INC                                                            | THESE DRAWINGS AND SPECIFICATIONS ARE THE PROPERTY OF EDAC INC.,AND SHALL NOT BE REPRODUCED, OR COPIED OR USED AS THE BASIS FOR THE | SCALE: NTS         | SHEET            | 2 <b>OF</b> 2 |
| TORONTO, ONTARIO CANADA                                             |                                                                                                                                     | DRAWING NUMBER     | •                | ISSUE         |
| YOUR CONNECTION TO QUALITY & SERVICE                                | MANUFACTURE OR SALE OF APPARATUS WITHOUT WRITTEN PERMISSION.                                                                        | 837 Assembly       |                  | 1             |