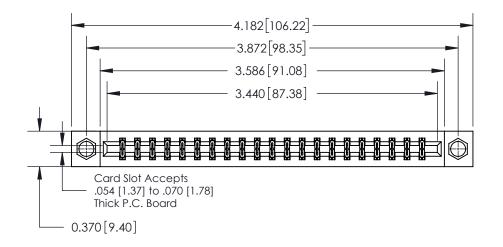

**Mounting Option** 

08-#4-40 Unified Threaded Inserts

## **Contact Detail**

524-P.C. Tail .018 Sq.(0.46 Sq.) - Tail LG=.175(4.45)

.156 [3.96] Contact Spacing x .200 [5.08] Row Spacing

THIS IS A C.A.D. GENERATED DRAWING DO NOT MAKE MANUAL REVISIONS TO MASTER.

ISSUE NUMBER ORIGINAL

0.600 [15.24] 0.330[8.38] Card Slot .160 [4.06] Point of Contact

SECTION A-A

**See Accompanying Page for:** 

**Contact Bend Details** 

837/887 Series High Temp Card Edge Connector Part Number: 837-042-524-208