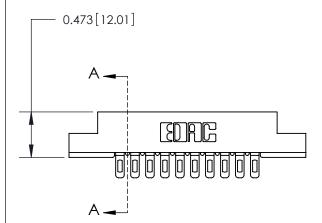

## **Mounting Option**

M3-0.5 Metric Threaded Inserts

## **Contact Detail**

Wire Hole .089x.014(2.29x0.36) - Tail LG=.213(5.41) .156 [3.96] Contact Spacing x .200 [5.08] Row Spacing

**See Accompanying Page for:** 

**Contact Bend Details** 

**SECTION A-A** 

.175 [4.45] Point of Contact (Measured from bottom of Card Slot) Card Slot Accepts .054 [1.37] to .070 [1.78] Thick P.C. Board