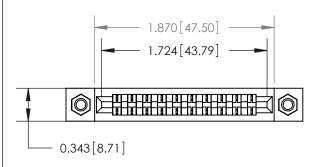

## **Contact Detail**

Wire Hole .089x.014(2.29x0.36) - Tail LG=.213(5.41) .156 [3.96] Contact Spacing x .200 [5.08] Row Spacing

**See Accompanying Page for:** 

**Contact Bend Details** 

**SECTION A-A** 

.175 [4.45] Point of Contact (Measured from bottom of Card Slot) Card Slot Accepts .054 [1.37] to .070 [1.78] Thick P.C. Board