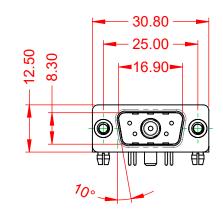

TOLERANCE UNLESS OTHERWISE SPECIFIED DO NOT MAKE MANUAL REVISIONS TO MASTER.

| ISSUE NUMBER |
|--------------|
| ORIGINAL     |
|              |

(1)

NOTES:

MATERIAL: HOUSING: SHELL: CONTACT:

OPERATING TEMPERATURE:

.X±0.25.XX±0.13.XXX±0.05

POWER/CO-AX CONTACT RATING:30A (CURRENT)(IF PRESENT)SIGNAL CONTACT CURRENT RATING:5A PER CONTACTSIGNAL CONTACT RESISTANCE:10mΩ MAX.

INSULATOR RESISTANCE: DIELECTRIC WITHSTANDING VOLTAGE: 5000MΩ min.

1000V AC rms

STEEL, TIN PLATED

-55°C ~ 125°C

THERMOPLASTIC POLYESTER, UL94V-0

COPPER ALLOY, GOLD FLASH PLATED

|                                      |                                                                                                                                                                                                                |                          |                  | SW REFERENCE NO.: 629 COMBO ASSEMBLY |  |  |
|--------------------------------------|----------------------------------------------------------------------------------------------------------------------------------------------------------------------------------------------------------------|--------------------------|------------------|--------------------------------------|--|--|
| COMBINATION                          | COMBINATION D-SUB                                                                                                                                                                                              |                          | DATE: JAN. 01/20 | 19                                   |  |  |
|                                      |                                                                                                                                                                                                                |                          | DATE:            |                                      |  |  |
| EDAC INC                             | THESE DRAWINGS AND SPECIFICATIONS<br>ARE THE PROPERTY OF EDAC INC.,AND<br>SHALL NOT BE REPRODUCED,OR COPIED<br>OR USED AS THE BASIS FOR THE<br>MANUFACTURE OR SALE OF APPARATUS<br>WITHOUT WRITTEN PERMISSION. | SCALE: (IN C.A.D. 1:1)   | SHEET 1 OF       | 2                                    |  |  |
| TORONTO, ONTARIO<br>CANADA           |                                                                                                                                                                                                                | DRAWING NUMBER: 629-5W1- | -240-3T3         | ISSUE                                |  |  |
| YOUR CONNECTION TO QUALITY & SERVICE |                                                                                                                                                                                                                | PART NUMBER: 629-5W1-    | -240-3T3         | 1                                    |  |  |