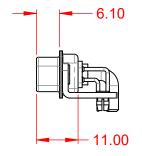

TOLERANCE UNLESS OTHERWISE SPECIFIED DO NOT MAKE MANUAL REVISIONS TO MASTER.

| ISSUE NUMBER |
|--------------|
| ORIGINAL     |
|              |

(1)

NOTES:

MATERIAL: HOUSING: SHELL: CONTACT:

OPERATING TEMPERATURE:

.X±0.25.XX±0.13.XXX±0.05

POWER/CO-AX CONTACT RATING:30A (CURRENT)(IF PRESENT)SIGNAL CONTACT CURRENT RATING:5A PER CONTACTSIGNAL CONTACT RESISTANCE:10mΩ MAX.

INSULATOR RESISTANCE: DIELECTRIC WITHSTANDING VOLTAGE: 5000MΩ min.

1000V AC rms

STEEL, TIN PLATED

-55°C ~ 125°C

THERMOPLASTIC POLYESTER, UL94V-0

COPPER ALLOY, GOLD FLASH PLATED

|                                      |                                                                                                                                                                                                                |                          |                  | SW REFERENCE NO.: 629 COMBO ASSEMBLY |  |  |
|--------------------------------------|----------------------------------------------------------------------------------------------------------------------------------------------------------------------------------------------------------------|--------------------------|------------------|--------------------------------------|--|--|
| COMBINATION                          | COMBINATION D-SUB                                                                                                                                                                                              |                          | DATE: JAN. 01/20 | 19                                   |  |  |
|                                      |                                                                                                                                                                                                                |                          | DATE:            |                                      |  |  |
| EDAC INC                             | THESE DRAWINGS AND SPECIFICATIONS<br>ARE THE PROPERTY OF EDAC INC.,AND<br>SHALL NOT BE REPRODUCED,OR COPIED<br>OR USED AS THE BASIS FOR THE<br>MANUFACTURE OR SALE OF APPARATUS<br>WITHOUT WRITTEN PERMISSION. | SCALE: (IN C.A.D. 1:1)   | SHEET 1 OF       | 2                                    |  |  |
| TORONTO, ONTARIO<br>CANADA           |                                                                                                                                                                                                                | DRAWING NUMBER: 629-5W1- | -240-3T3         | ISSUE                                |  |  |
| YOUR CONNECTION TO QUALITY & SERVICE |                                                                                                                                                                                                                | PART NUMBER: 629-5W1-    | -240-3T3         | 1                                    |  |  |