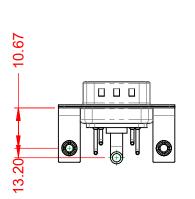

TOLERANCE UNLESS OTHERWISE SPECIFIED DO NOT MAKE MANUAL REVISIONS TO MASTER.

| ISSUE NUMBER |
|--------------|
| ORIGINAL     |
|              |

(1)

NOTES:

MATERIAL: HOUSING: SHELL: CONTACT:

OPERATING TEMPERATURE:

.X±0.25.XX±0.13.XXX±0.05

POWER/CO-AX CONTACT RATING:30A (CURRENT)(IF PRESENT)SIGNAL CONTACT CURRENT RATING:5A PER CONTACTSIGNAL CONTACT RESISTANCE:10mΩ MAX.

INSULATOR RESISTANCE: DIELECTRIC WITHSTANDING VOLTAGE: 5000MΩ min.

1000V AC rms

STEEL, TIN PLATED

-55°C ~ 125°C

THERMOPLASTIC POLYESTER, UL94V-0

COPPER ALLOY, GOLD FLASH PLATED

|                                      |                                                                                                                                                                                                                |                          |                  | SW REFERENCE NO.: 629 COMBO ASSEMBLY |  |  |
|--------------------------------------|----------------------------------------------------------------------------------------------------------------------------------------------------------------------------------------------------------------|--------------------------|------------------|--------------------------------------|--|--|
| COMBINATION                          | COMBINATION D-SUB                                                                                                                                                                                              |                          | DATE: JAN. 01/20 | 19                                   |  |  |
|                                      |                                                                                                                                                                                                                |                          | DATE:            |                                      |  |  |
| EDAC INC                             | THESE DRAWINGS AND SPECIFICATIONS<br>ARE THE PROPERTY OF EDAC INC.,AND<br>SHALL NOT BE REPRODUCED,OR COPIED<br>OR USED AS THE BASIS FOR THE<br>MANUFACTURE OR SALE OF APPARATUS<br>WITHOUT WRITTEN PERMISSION. | SCALE: (IN C.A.D. 1:1)   | SHEET 1 OF       | 2                                    |  |  |
| TORONTO, ONTARIO<br>CANADA           |                                                                                                                                                                                                                | DRAWING NUMBER: 629-5W1- | -240-3T3         | ISSUE                                |  |  |
| YOUR CONNECTION TO QUALITY & SERVICE |                                                                                                                                                                                                                | PART NUMBER: 629-5W1-    | -240-3T3         | 1                                    |  |  |