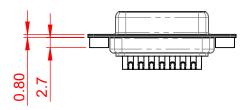

NOTES:

.XX ±0.13

MATERIAL: HOUSING: SHELL: CONTACT:

**GREEN THERMOPLASTIC POLYESTER, UL94V-0** STEEL, TIN PLATED COPPER ALLOY, GOLD FLASH PLATED

OPERATING TEMPERATURE: -55°C ~ 125°C

**CURRENT RATING: 5A PER CONTACT** CONTACT RESISTANCE:  $25m\Omega$  MAX. INSULATOR RESISTANCE: 5000MΩ min. DIELECTRIC WITHSTANDING VOLTAGE: 1000V AC rms