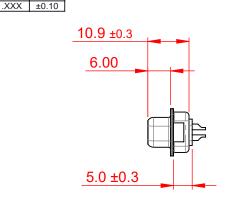

NOTES:

.XX ±0.13

MATERIAL: HOUSING: SHELL: CONTACT:

**GREEN THERMOPLASTIC POLYESTER, UL94V-0** STEEL, TIN PLATED COPPER ALLOY, GOLD FLASH PLATED

OPERATING TEMPERATURE: -55°C ~ 125°C

**CURRENT RATING: 5A PER CONTACT** CONTACT RESISTANCE:  $25m\Omega$  MAX. INSULATOR RESISTANCE: 5000MΩ min. DIELECTRIC WITHSTANDING VOLTAGE: 1000V AC rms