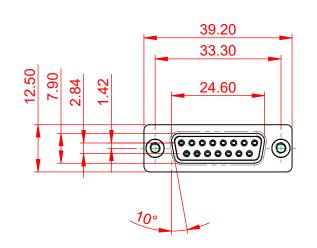

| 628 SERIES D-SUB CONNECTOR                                                     |                                                                                                                                                                                                                | SW REFERENCE NO.: 628M ASSEMBLY |                 |                 |       |
|--------------------------------------------------------------------------------|----------------------------------------------------------------------------------------------------------------------------------------------------------------------------------------------------------------|---------------------------------|-----------------|-----------------|-------|
|                                                                                |                                                                                                                                                                                                                | DRAWN: C.B                      |                 | DATE: AUG. 01/2 | 018   |
|                                                                                |                                                                                                                                                                                                                | CHECKED:                        |                 | DATE:           |       |
| EDAG INC<br>TORONTO, ONTARIO<br>CANADA<br>YOUR CONNECTION TO QUALITY & SERVICE | THESE DRAWINGS AND SPECIFICATIONS<br>ARE THE PROPERTY OF EDAC INC.,AND<br>SHALL NOT BE REPRODUCED,OR COPIED<br>OR USED AS THE BASIS FOR THE<br>MANUFACTURE OR SALE OF APPARATUS<br>WITHOUT WRITTEN PERMISSION. | SCALE: 1:1                      |                 | SHEET 1 OF      | 1     |
|                                                                                |                                                                                                                                                                                                                | DRAWING NUMBER:                 | 628-M15-222-GT2 |                 | ISSUE |
|                                                                                |                                                                                                                                                                                                                | PART NUMBER:                    | 628-M15-2       | 222-GT2         | 1     |