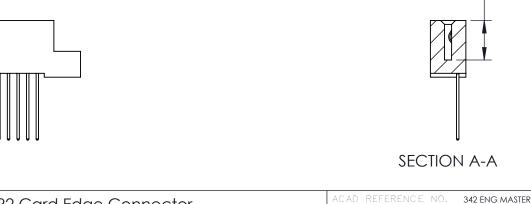

## **See Accompanying Pages for:**

- **Contact Bend Details**
- **Mounting Options**

0.590[14.99]

0.270 [6.86]

342 / 392 Card Edge Connector Part Number: 392-040-542-102

YOUR CONNECTION TO QUALITY & SERVICE