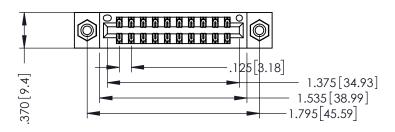

THIS IS A C.A.D. GENERATED DRAWING DO NOT MAKE MANUAL REVISIONS TO MASTER.

ISSUE NUMBER

ORIGINAL

1

INSULATOR MATERIAL: THERMOPLASTIC POLYESTER, UL 94V-0 CONTACT MATERIAL; COPPER, NICKEL, TIN ALLOY CA-725 CONTACT PLATING: GOLD ON THE MATING AREA, TIN-LEAD

ON THE CONTACT TAILS, NICKEL UNDERPLATE

346/396 SERIES CARD EDGE CONNECTOR PART NUMBER: 346-020-560-208

YOUR CONNECTION TO QUALITY & SERVICE

**EDAC INC** TORONTO, ONTARIO CANADA

THESE DRAWINGS AND SPECIFICATIONS ARE THE PROPERTY OF EDAC INC.,AND SHALL NOT BE REPRODUCED, OR COPIED OR USED AS THE BASIS FOR THE MANUFACTURE OR SALE OF APPARATUS WITHOUT WRITTEN PERMISSION.

| ACAD REFERENCE NO. | 346-ENG-MASTER   |
|--------------------|------------------|
| DRAWN: J.LEE       | DATE: APR. 22/09 |
| CHECKED:           | DATE:            |
| SCALE: 1:1         | SHEET 1 OF 2     |
| DRAWING NUMBER     | ISSUE            |