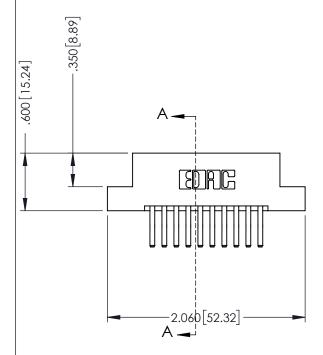

346-ENG-MASTER

**SECTION A-A** 

ISSUE NUMBER ORIGINAL 1

## 346/396 SERIES CARD EDGE CONNECTOR CONTACT CODE 555,556,558,559,560 DIMENSIONS

YOUR CONNECTION TO QUALITY & SERVICE

**EDAC INC** TORONTO, ONTARIO CANADA

THESE DRAWINGS AND SPECIFICATIONS ARE THE PROPERTY OF EDAC INC.,AND SHALL NOT BE REPRODUCED, OR COPIED OR USED AS THE BASIS FOR THE MANUFACTURE OR SALE OF APPARATUS WITHOUT WRITTEN PERMISSION.

|   | ACAD REFERENCE NO. | 346-ENG-MASTER   |
|---|--------------------|------------------|
|   | DRAWN: J.LEE       | DATE: APR. 22/09 |
| ) | CHECKED:           | DATE:            |
|   | SCALE: 1:1         | SHEET 2 OF 2     |
|   | DRAWING NUMBER     | ISSUE            |
|   | 346-ENG-MASTER     | 1                |