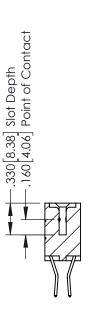

## **Contact Code 555**

## **Contact Code 556**

INSULATOR MATERIAL: THERMOPLASTIC POLYESTER, UL 94V-0 CONTACT MATERIAL; COPPER, NICKEL, TIN ALLOY CA-725 CONTACT PLATING: GOLD ON THE MATING AREA, TIN-LEAD

ON THE CONTACT TAILS, NICKEL UNDERPLATE