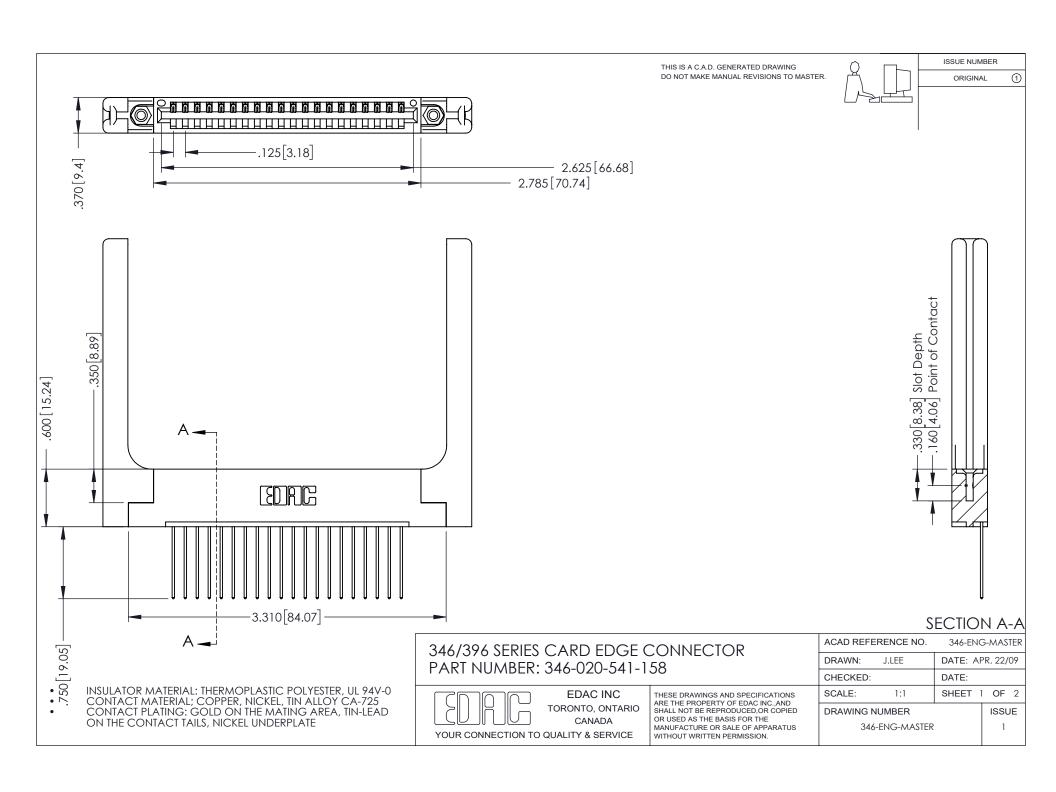

ISSUE NUMBER ORIGINAL 1

## **Contact Code 556**

INSULATOR MATERIAL: THERMOPLASTIC POLYESTER, UL 94V-0 CONTACT MATERIAL; COPPER, NICKEL, TIN ALLOY CA-725 CONTACT PLATING: GOLD ON THE MATING AREA, TIN-LEAD

ON THE CONTACT TAILS, NICKEL UNDERPLATE

## 346/396 SERIES CARD EDGE CONNECTOR CONTACT CODE 555,556,558,559,560 DIMENSIONS

YOUR CONNECTION TO QUALITY & SERVICE

**EDAC INC** TORONTO, ONTARIO CANADA

THESE DRAWINGS AND SPECIFICATIONS ARE THE PROPERTY OF EDAC INC.,AND SHALL NOT BE REPRODUCED, OR COPIED OR USED AS THE BASIS FOR THE MANUFACTURE OR SALE OF APPARATUS WITHOUT WRITTEN PERMISSION.

|  | ACAD REFERENCE NO. | 346-ENG-MASTER   |
|--|--------------------|------------------|
|  | DRAWN: J.LEE       | DATE: APR. 22/09 |
|  | CHECKED:           | DATE:            |
|  | SCALE: 1:1         | SHEET 2 OF 2     |
|  | DRAWING NUMBER     | ISSUE            |
|  | 346-ENG-MASTER     | 1                |