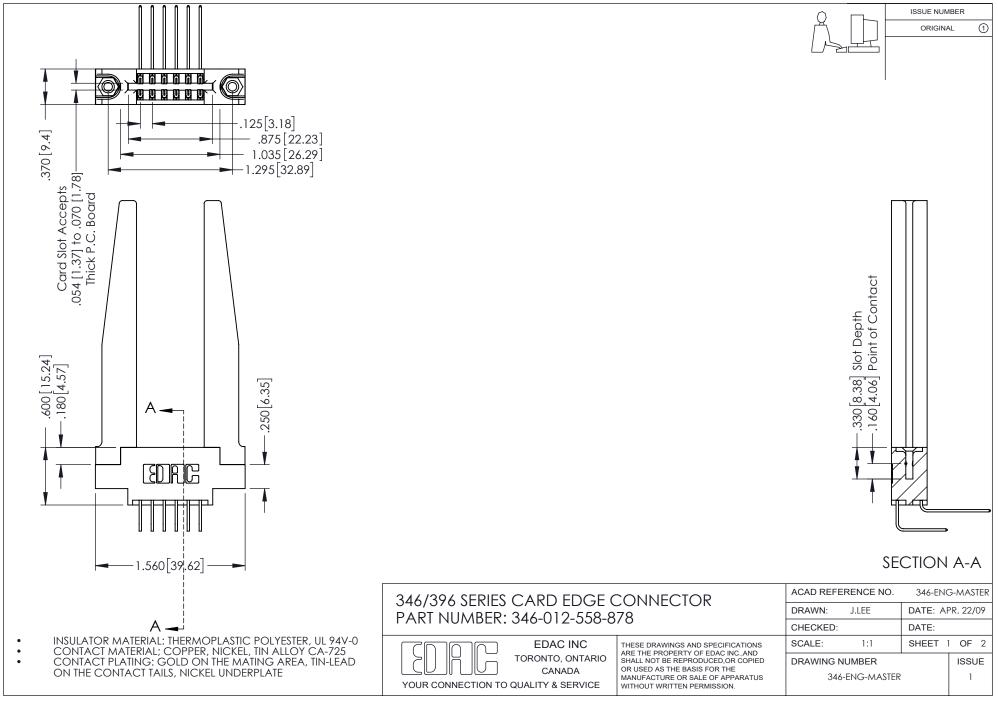

## **Contact Code 556**

INSULATOR MATERIAL: THERMOPLASTIC POLYESTER, UL 94V-0 CONTACT MATERIAL; COPPER, NICKEL, TIN ALLOY CA-725 CONTACT PLATING: GOLD ON THE MATING AREA, TIN-LEAD

ON THE CONTACT TAILS, NICKEL UNDERPLATE

## 346/396 SERIES CARD EDGE CONNECTOR CONTACT CODE 555,556,558,559,560 DIMENSIONS

YOUR CONNECTION TO QUALITY & SERVICE

**EDAC INC** TORONTO, ONTARIO CANADA

THESE DRAWINGS AND SPECIFICATIONS ARE THE PROPERTY OF EDAC INC.,AND SHALL NOT BE REPRODUCED, OR COPIED OR USED AS THE BASIS FOR THE MANUFACTURE OR SALE OF APPARATUS WITHOUT WRITTEN PERMISSION.