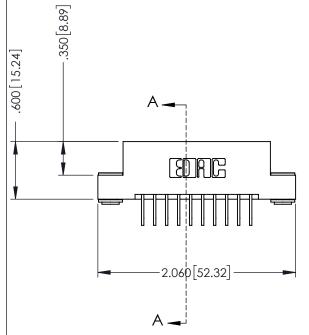

THIS IS A C.A.D. GENERATED DRAWING DO NOT MAKE MANUAL REVISIONS TO MASTEI

ISSUE NUMBER

ORIGINAL

1

INSULATOR MATERIAL: THERMOPLASTIC POLYESTER, UL 94V-0
 CONTACT MATERIAL; COPPER, NICKEL, TIN ALLOY CA-725
 CONTACT PLATING: GOLD ON THE MATING AREA, TIN-LEAD ON THE CONTACT TAILS, NICKEL UNDERPLATE

EDAC INC TORONTO, ONTARIO CANADA

346/396 SERIES CARD EDGE CONNECTOR

PART NUMBER: 346-010-558-103

YOUR CONNECTION TO QUALITY & SERVICE

THESE DRAWINGS AND SPECIFICATIONS ARE THE PROPERTY OF EDAC INC.,AND SHALL NOT BE REPRODUCED,OR COPIE OR USED AS THE BASIS FOR THE MANUFACTURE OR SALE OF APPARATUS WITHOUT WRITTEN PERMISSION.

ACAD REFERENCE NO. 346-ENG-MASTER
DRAWN: J.LEE DATE: APR. 22/09
CHECKED: DATE:
SCALE: 1:1 SHEET 1 OF 2
DRAWING NUMBER ISSUE

346-ENG-MASTER

**Contact Code 555** 

**Contact Code 556** 

INSULATOR MATERIAL: THERMOPLASTIC POLYESTER, UL 94V-0 CONTACT MATERIAL; COPPER, NICKEL, TIN ALLOY CA-725