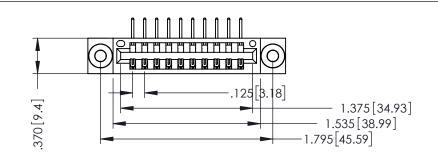

THIS IS A C.A.D. GENERATED DRAWING DO NOT MAKE MANUAL REVISIONS TO MASTEI

ISSUE NUMBER

ORIGINAL

1

INSULATOR MATERIAL: THERMOPLASTIC POLYESTER, UL 94V-0
 CONTACT MATERIAL; COPPER, NICKEL, TIN ALLOY CA-725
 CONTACT PLATING: GOLD ON THE MATING AREA, TIN-LEAD ON THE CONTACT TAILS, NICKEL UNDERPLATE

EDAC INC TORONTO, ONTARIO CANADA

346/396 SERIES CARD EDGE CONNECTOR

PART NUMBER: 346-010-558-103

YOUR CONNECTION TO QUALITY & SERVICE

THESE DRAWINGS AND SPECIFICATIONS ARE THE PROPERTY OF EDAC INC.,AND SHALL NOT BE REPRODUCED,OR COPIE OR USED AS THE BASIS FOR THE MANUFACTURE OR SALE OF APPARATUS WITHOUT WRITTEN PERMISSION.

ACAD REFERENCE NO. 346-ENG-MASTER
DRAWN: J.LEE DATE: APR. 22/09
CHECKED: DATE:
SCALE: 1:1 SHEET 1 OF 2
DRAWING NUMBER ISSUE

346-ENG-MASTER

**Contact Code 555** 

**Contact Code 556** 

INSULATOR MATERIAL: THERMOPLASTIC POLYESTER, UL 94V-0 CONTACT MATERIAL; COPPER, NICKEL, TIN ALLOY CA-725