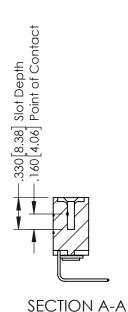

THIS IS A C.A.D. GENERATED DRAWING DO NOT MAKE MANUAL REVISIONS TO MASTEI

ISSUE NUMBER

ORIGINAL

1

INSULATOR MATERIAL: THERMOPLASTIC POLYESTER, UL 94V-0
 CONTACT MATERIAL; COPPER, NICKEL, TIN ALLOY CA-725
 CONTACT PLATING: GOLD ON THE MATING AREA, TIN-LEAD ON THE CONTACT TAILS, NICKEL UNDERPLATE

EDAC INC TORONTO, ONTARIO CANADA

346/396 SERIES CARD EDGE CONNECTOR

PART NUMBER: 346-010-558-103

YOUR CONNECTION TO QUALITY & SERVICE

THESE DRAWINGS AND SPECIFICATIONS ARE THE PROPERTY OF EDAC INC.,AND SHALL NOT BE REPRODUCED,OR COPIE OR USED AS THE BASIS FOR THE MANUFACTURE OR SALE OF APPARATUS WITHOUT WRITTEN PERMISSION.

ACAD REFERENCE NO. 346-ENG-MASTER
DRAWN: J.LEE DATE: APR. 22/09
CHECKED: DATE:
SCALE: 1:1 SHEET 1 OF 2
DRAWING NUMBER ISSUE

346-ENG-MASTER

**Contact Code 555** 

**Contact Code 556** 

INSULATOR MATERIAL: THERMOPLASTIC POLYESTER, UL 94V-0 CONTACT MATERIAL; COPPER, NICKEL, TIN ALLOY CA-725