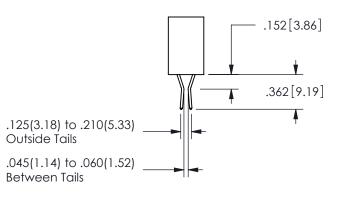

ACAD REFERENCE NO. 345-ENG-MASTER DRAWN: R.STA.MONICA DATE:MAY.16/2017 CHECKED: DATE: SCALE: NTS OF 2 SHEET 1 DRAWING NUMBER **ISSUE** 345-ENG-MASTER

ORIGINAL 1

ISSUE NUMBER

**Contact Code 558** 

Contact Code 559

**Contact Code 560** 

- INSULATOR MATERIAL: THERMOPLASTIC POLYESTER, UL 94V-0 DAP MATERIAL AVAILABLE UPON REQUEST
- CONTACT MATERIAL; COPPER ALLOY

CONTACT PLATING: GOLD ON THE MATING AREA, TIN PLATING ON THE CONTACT TAILS, NICKEL UNDERPLATE