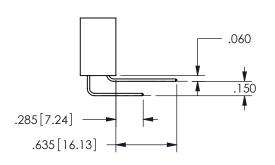

.054" [1.37] TO .070"[1.78]-THICK PCB

THIS IS A C.A.D. GENERATED DRAWING DO NOT MAKE MANUAL REVISIONS TO MASTER.

ISSUE NUMBER

ORIGINAL

1

.160 4.06 .330[8.38] POINT OF **CARD SLOT** CONTACT .370 9.4 .200 [5.08]

ACAD REFERENCE NO. 345-ENG-MASTER DRAWN: R.STA.MONICA DATE:MAY.16/2017 CHECKED: DATE: SCALE: NTS OF 2 SHEET 1 DRAWING NUMBER **ISSUE** 345-ENG-MASTER

ORIGINAL 1

ISSUE NUMBER

**Contact Code 558** 

Contact Code 559