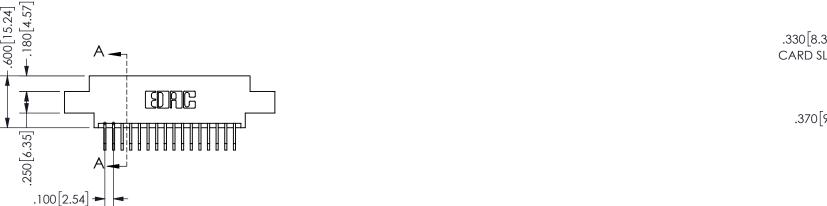

-2.435[61.85] 2.175[55.25] "D .860 47.24 -2x Ø.156[3.96] **CARD SLOT ACCEPTS** 

<u>Contact Dimensions:</u>
558-90 Degree Bend (Code 541 Contacts)
See Sheet 2 for Contact Code 555, 556, 558, 559, 560

**Dimensions** 

.054" [1.37] TO .070"[1.78]-THICK PCB

THIS IS A C.A.D. GENERATED DRAWING DO NOT MAKE MANUAL REVISIONS TO MASTER.

ISSUE NUMBER

ORIGINAL

1

.160 4.06 .330[8.38] POINT OF **CARD SLOT** CONTACT .370 9.4 .200 [5.08]

## SECTION A-A

345/395 SERIES CARD EDGE CONNECTOR PART NUMBER: 345-032-558-804

YOUR CONNECTION TO QUALITY & SERVICE

**EDAC INC** TORONTO, ONTARIO CANADA

THESE DRAWINGS AND SPECIFICATIONS ARE THE PROPERTY OF EDAC INC.,AND SHALL NOT BE REPRODUCED, OR COPIED OR USED AS THE BASIS FOR THE MANUFACTURE OR SALE OF APPARATUS WITHOUT WRITTEN PERMISSION.