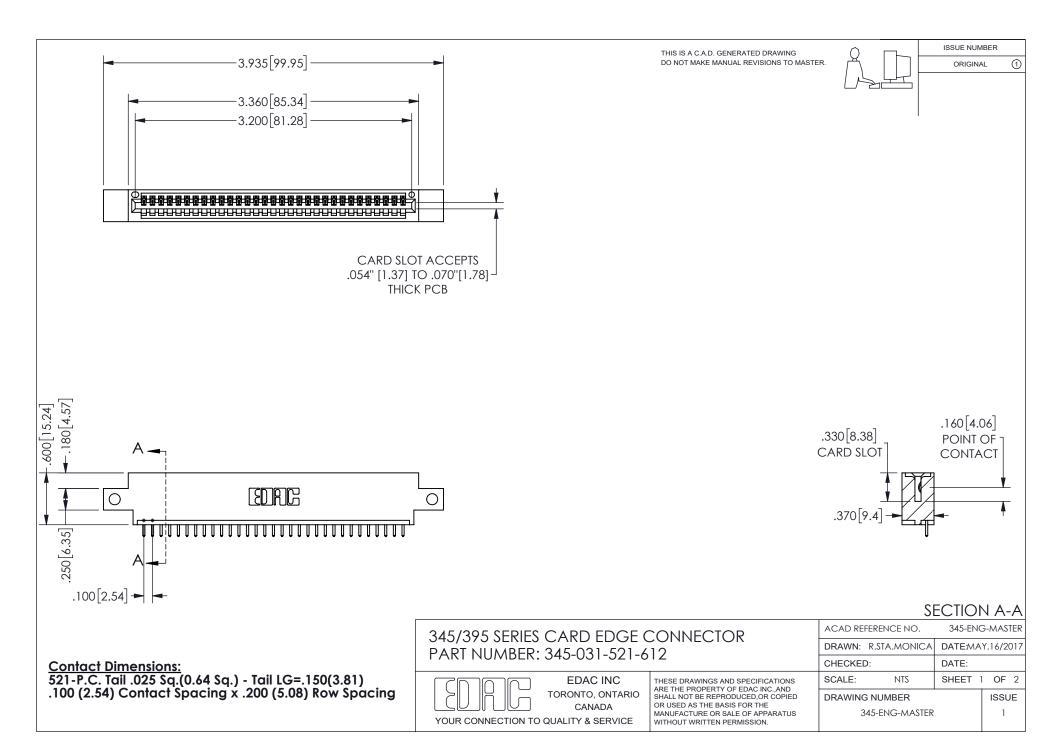

ISSUE NUMBER ORIGINAL

1

**Contact Code 558** 

Contact Code 559

Contact Code 560

INSULATOR MATERIAL: THERMOPLASTIC POLYESTER, UL 94V-0 DAP MATERIAL AVAILABLE UPON REQUEST

CONTACT MATERIAL; COPPER ALLOY

CONTACT PLATING: GOLD ON THE MATING AREA, TIN PLATING ON THE CONTACT TAILS, NICKEL UNDERPLATE

## 345/395 SERIES CARD EDGE CONNECTOR CONTACT CODE 555,556,558,559,560 DIMENSIONS

YOUR CONNECTION TO QUALITY & SERVICE

**EDAC INC** TORONTO, ONTARIO CANADA

THESE DRAWINGS AND SPECIFICATIONS ARE THE PROPERTY OF EDAC INC.,AND SHALL NOT BE REPRODUCED, OR COPIED OR USED AS THE BASIS FOR THE MANUFACTURE OR SALE OF APPARATUS WITHOUT WRITTEN PERMISSION.

| ACAD REFERENCE NO.  | 345-ENG-MASTER   |
|---------------------|------------------|
| DRAWN: R.STA.MONICA | DATE:MAY.16/2017 |
| CHECKED:            | DATE:            |
| SCALE: 1:1          | SHEET 2 OF 2     |
| DRAWING NUMBER      | ISSUE            |
| 345-ENG-MASTER      | 1                |