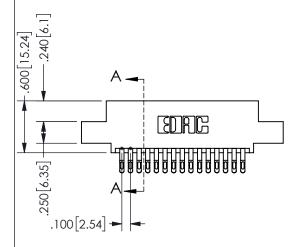

## 345/395 SERIES CARD EDGE CONNECTOR PART NUMBER: 345-030-555-502

YOUR CONNECTION TO QUALITY & SERVICE

**EDAC INC** TORONTO, ONTARIO CANADA

THESE DRAWINGS AND SPECIFICATIONS ARE THE PROPERTY OF EDAC INC.,AND SHALL NOT BE REPRODUCED, OR COPIED OR USED AS THE BASIS FOR THE MANUFACTURE OR SALE OF APPARATUS WITHOUT WRITTEN PERMISSION.

| ACAD REFERENCE NO.  | 345-ENG-MASTER   |
|---------------------|------------------|
| DRAWN: R.STA.MONICA | DATE:MAY.16/2017 |
| CHECKED:            | DATE:            |
| SCALE: NTS          | SHEET 1 OF 2     |
| DRAWING NUMBER      | ISSUE            |
| 345-ENG-MASTER      | 1                |
|                     |                  |