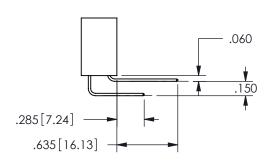

## <u>Contact Dimensions:</u> 555-Extender Board Bend (Code 500 Contacts) See Sheet 2 for Contact Code 555, 556, 558, 559, 560 **Dimensions**

.160 4.06 .330[8.38] POINT OF CARD SLOT CONTACT .370 9.4

**SECTION A-A** 

ISSUE NUMBER ORIGINAL

1

**Contact Code 558** 

Contact Code 559

**Contact Code 560** 

INSULATOR MATERIAL: THERMOPLASTIC POLYESTER, UL 94V-0

DAP MATERIAL AVAILABLE UPON REQUEST

CONTACT MATERIAL; COPPER ALLOY CONTACT PLATING: GOLD ON THE MATING AREA, TIN PLATING ON THE CONTACT TAILS, NICKEL UNDERPLATE

345/395 SERIES CARD EDGE CONNECTOR CONTACT CODE 555,556,558,559,560 DIMENSIONS