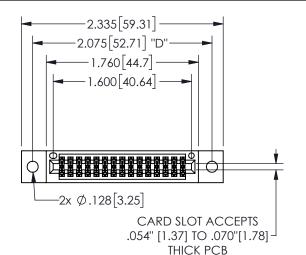

## 345/395 SERIES CARD EDGE CONNECTOR PART NUMBER: 345-030-555-502

YOUR CONNECTION TO QUALITY & SERVICE

**EDAC INC** TORONTO, ONTARIO CANADA

THESE DRAWINGS AND SPECIFICATIONS ARE THE PROPERTY OF EDAC INC.,AND SHALL NOT BE REPRODUCED, OR COPIED OR USED AS THE BASIS FOR THE MANUFACTURE OR SALE OF APPARATUS WITHOUT WRITTEN PERMISSION.

| ACAD REFERENCE NO.  | 345-ENG-MASTER   |
|---------------------|------------------|
| DRAWN: R.STA.MONICA | DATE:MAY.16/2017 |
| CHECKED:            | DATE:            |
| SCALE: NTS          | SHEET 1 OF 2     |
| DRAWING NUMBER      | ISSUE            |
| 345-ENG-MASTER      | 1                |
|                     |                  |