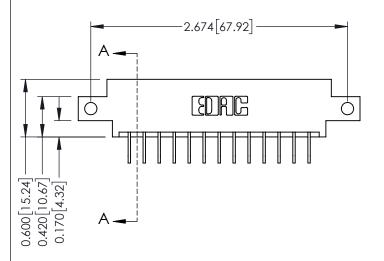

**Mounting Option** 12-.128 (3.25) Dia. Side Mounting Holes **Contact Detail** 

558-90 Degree Bend (Code 541 Contacts) .156 [3.96] Contact Spacing x .200 [5.08] Row Spacing THIS IS A C.A.D. GENERATED DRAWING DO NOT MAKE MANUAL REVISIONS TO MASTER.

ISSUE NUMBER

ORIGINAL

1

**See Accompanying Pages for:** 

- **Contact Bend Details**
- **Mounting Options**

| 337 / 387 Series Card Edge Connector |
|--------------------------------------|
| Part Number: 337-026-558-812         |