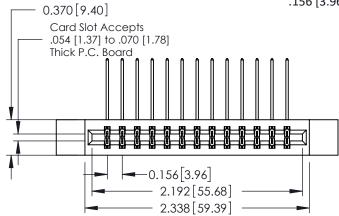

**Mounting Option** 12-.128 (3.25) Dia. Side Mounting Holes **Contact Detail** 

558-90 Degree Bend (Code 541 Contacts) .156 [3.96] Contact Spacing x .200 [5.08] Row Spacing THIS IS A C.A.D. GENERATED DRAWING DO NOT MAKE MANUAL REVISIONS TO MASTER.

ISSUE NUMBER

ORIGINAL

1

**See Accompanying Pages for:** 

- **Contact Bend Details**
- **Mounting Options**

| 337 / 387 Series Card Edge Connector |
|--------------------------------------|
| Part Number: 337-026-558-812         |