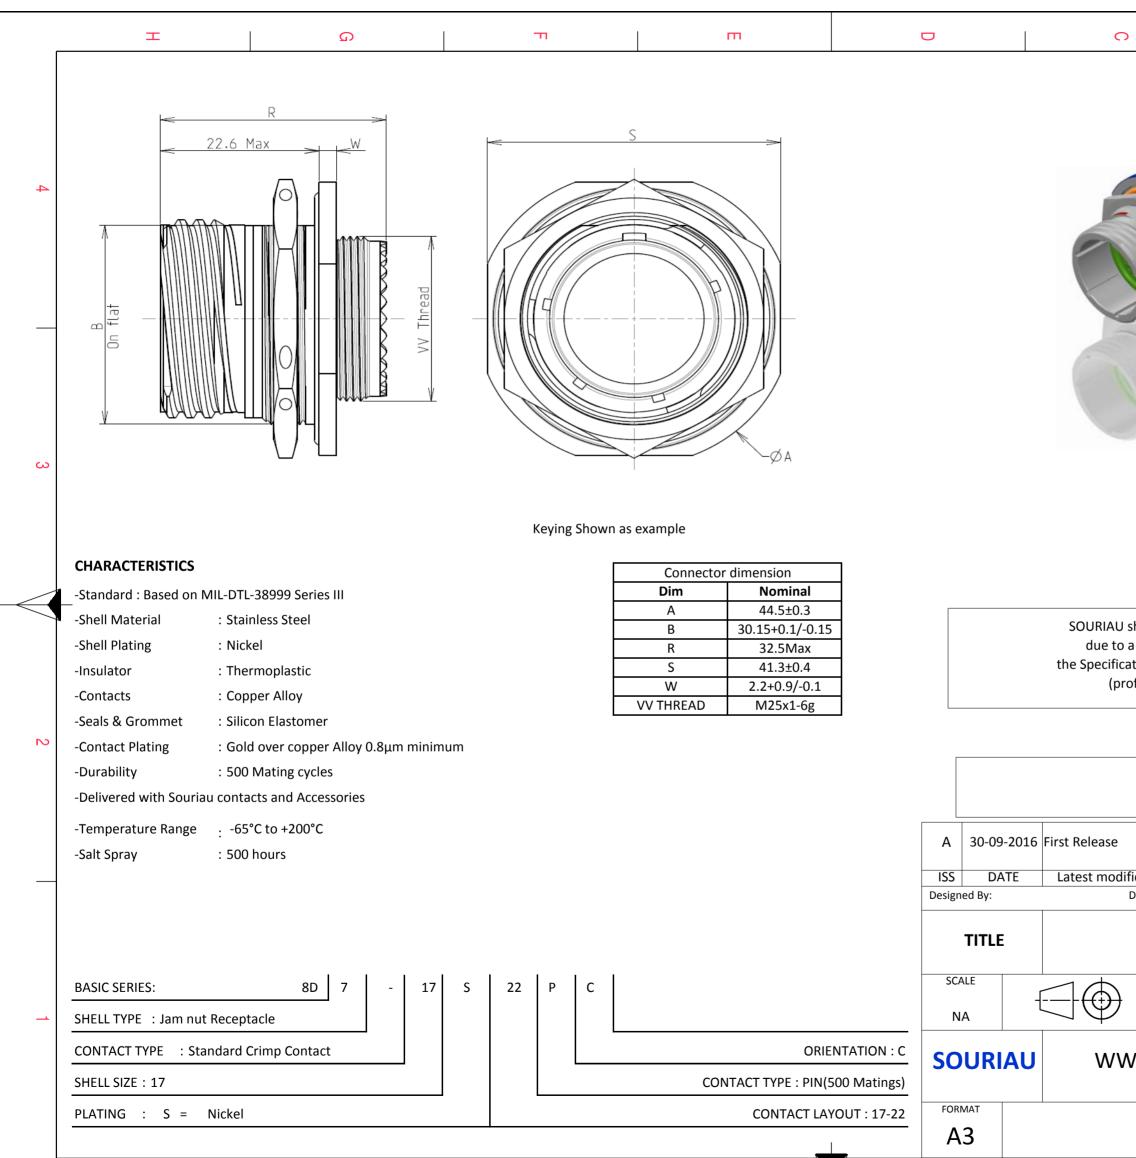

F

Е

D

Н

G

| Image: Second |                                                                                                                                                                                                                                                |        |     |  |   |  |  |  |  |
|---------------------------------------------------------------------------------------------------------------------------------------------------------------------------------------------------------------------------------------------------------------------------------------------------------------------------------------------------------------------------------------------------------------------------------------------------------------------------------------------------------