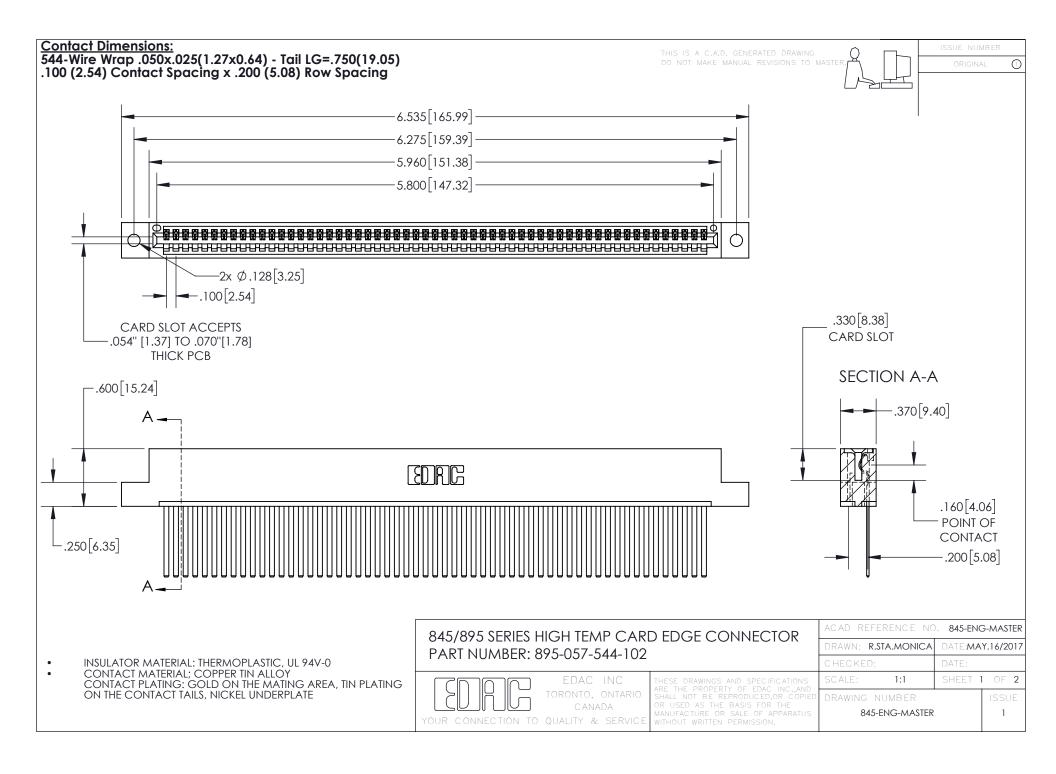

INSULATOR MATERIAL: THERMOPLASTIC POLYESTER, UL 94V-0 DAP MATERIAL AVAILABLE UPON REQUEST

**Contact Code 558** 

CONTACT MATERIAL; COPPER ALLOY CONTACT PLATING: GOLD ON THE MATING AREA, TIN PLATING ON THE CONTACT TAILS, NICKEL UNDERPLATE

## 845/895 SERIES HIGH TEMP CARD EDGE CONNECTOR CONTACT CODE 555,556,558,559,560 DIMENSIONS

YOUR CONNECTION TO QUALITY & SERVICE

Contact Code 559

|   | ACAD REFERENCE NO. 845-ENG-MASTER |                  |  |
|---|-----------------------------------|------------------|--|
|   | DRAWN: R.STA.MONICA               | DATE:MAY.16/2017 |  |
|   | CHECKED:                          | DATE:            |  |
|   | SCALE: 1:1                        | SHEET 2 OF 2     |  |
| D | DRAWING NUMBER                    | ISSUE            |  |

Contact Code 560