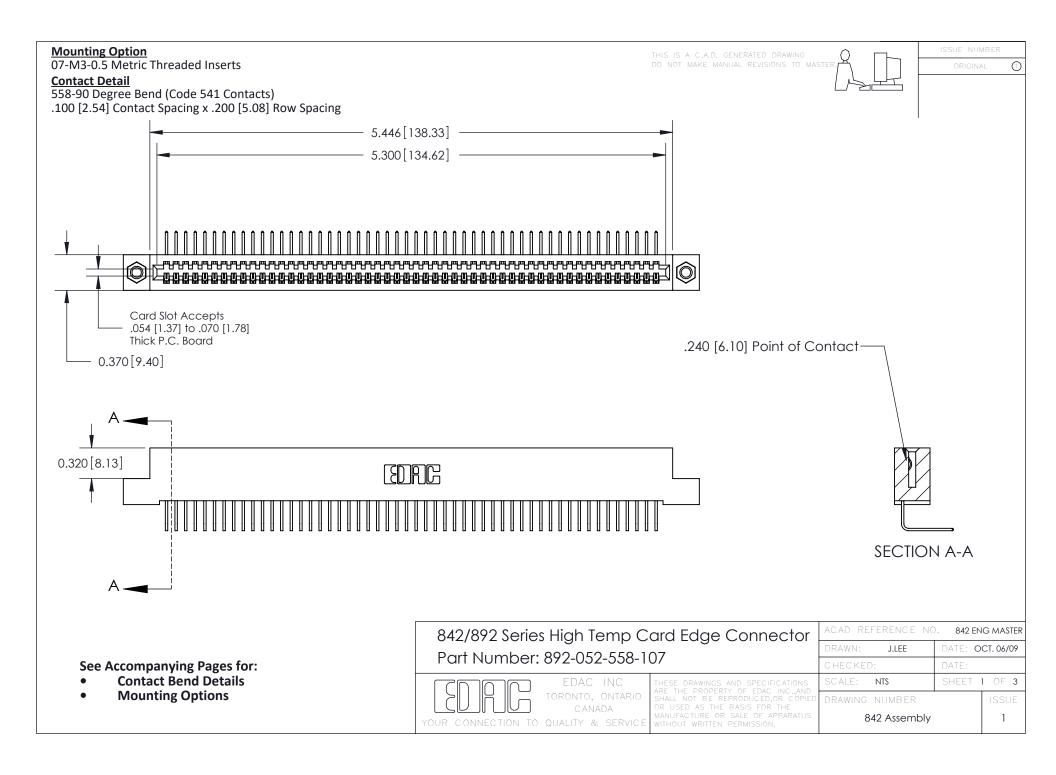

THIS IS A C.A.D. GENERATED DRAWING DO NOT MAKE MANUAL REVISIONS TO MASTER

ORIGINAL (1)



| 842/892 Series High Temp Card Edge Connector<br>Contact Bend Detail |                                                                                                 | ACAD REFERENCE NO. 842 ENG MASTER |             |                  |        |
|---------------------------------------------------------------------|-------------------------------------------------------------------------------------------------|-----------------------------------|-------------|------------------|--------|
|                                                                     |                                                                                                 | DRAWN:                            | J.LEE