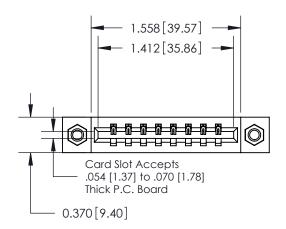

## **Contact Detail**

524-P.C. Tail .018 Sq.(0.46 Sq.) - Tail LG=.175(4.45) .156 [3.96] Contact Spacing x .200 [5.08] Row Spacing

**See Accompanying Pages for: Contact Bend Details** 

THIS IS A C.A.D. GENERATED DRAWING DO NOT MAKE MANUAL REVISIONS TO MASTER.