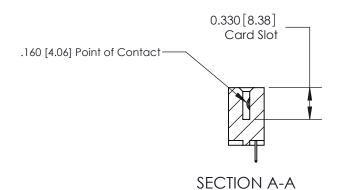

ISSUE NUMBER

ORIGINAL

1

|                     | 837/887 Series High Temp Card Edge Connector |                                                                                                                                                              | ACAD REFERENCE | NO. 837 EN       | 837 ENG MASTER |  |
|---------------------|----------------------------------------------|--------------------------------------------------------------------------------------------------------------------------------------------------------------|----------------|------------------|----------------|--|
| Contact Bend Detail |                                              | DRAWN: J.LEE                                                                                                                                                 | DATE: OC       | DATE: OCT. 06/09 |                |  |
|                     | Confact Bend Defail                          | confact bend Defail                                                                                                                                          |                | DATE:            | DATE:          |  |
|                     | EDAC INC                                     | TORONTO, ONTARIO CANADA  ARE THE PROPERTY OF EDAC INC., AND SHALL NOT BE REPRODUCED, OR COPIED OR USED AS THE BASIS FOR THE MANUFACTURE OR SALE OF APPARATUS | SCALE: NTS     | SHEET            | 2 <b>OF</b> 2  |  |
|                     | TORONTO, ONTARIO                             |                                                                                                                                                              | DRAWING NUMBER |                  | ISSUE          |  |
|                     | YOUR CONNECTION TO QUALITY & SERVICE         |                                                                                                                                                              | 837 Assembly   |                  | 1              |  |