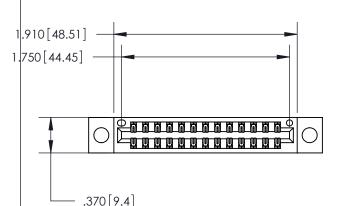

Contact Dimensions: 521-P.C. Tail .025 Sq. (0.64 Sq.) - Tail LG. =.150 (3.81) .125 (3.18) Contact Spacing x .250 (6.35) Row Spacing

INSULATOR MATERIAL: THERMOPLASTIC POLYESTER, UL 94V-0 CONTACT MATERIAL; COPPER, NICKEL, TIN ALLOY CA-725

CONTACT PLATING: GOLD ON THE MATING AREA, TIN-LEAD ON THE CONTACT TAILS, NICKEL UNDERPLATE

THIS IS A C.A.D. GENERATED DRAWING DO NOT MAKE MANUAL REVISIONS TO MASTER.

ISSUE NUMBER ORIGINAL

1

| Card Slot Accepts<br>.054 [1.37] to .070 [1.78] -<br>Thick P.C. Board |      |
|-----------------------------------------------------------------------|------|
|                                                                       |      |
| .330 [8.38] Card Slot                                                 |      |
| .160 [4.07] Point of Contac                                           | ct — |

846/896 SERIES HIGH TEMP CARD EDGE CONNECTOR PART NUMBER: 846-026-521-204

**EDAC INC** TORONTO, ONTARIO CANADA

THESE DRAWINGS AND SPECIFICATIONS ARE THE PROPERTY OF EDAC INC.,AND SHALL NOT BE REPRODUCED, OR COPIED OR USED AS THE BASIS FOR THE MANUFACTURE OR SALE OF APPARATUS WITHOUT WRITTEN PERMISSION.

THIS IS A C.A.D. GENERATED DRAWING DO NOT MAKE MANUAL REVISIONS TO MASTER.

ISSUE NUMBER

.165[4.19]

.375 [9.54]

ORIGINAL

1

.060 [1.52] .125(3.18) to .210(5.33) **Outside Tails** .125(3.18) to .210(5.33) **Outside Tails** 