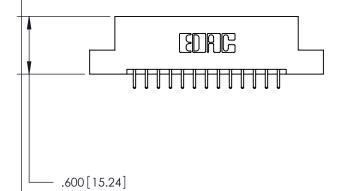

**Contact Code 560** 

INSULATOR MATERIAL: THERMOPLASTIC POLYESTER, UL 94V-0 CONTACT MATERIAL; COPPER, NICKEL, TIN ALLOY CA-725 CONTACT PLATING: GOLD ON THE MATING AREA, TIN-LEAD ON THE CONTACT TAILS, NICKEL UNDERPLATE

**Contact Code 558** 

## 846/896 SERIES HIGH TEMP CARD EDGE CONNECTOR CONTACT CODE 555,556,558,559,560 DIMENSIONS

.150 [3.81]

YOUR CONNECTION TO QUALITY & SERVICE

**Contact Code 559** 

**EDAC INC** TORONTO, ONTARIO CANADA

THESE DRAWINGS AND SPECIFICATIONS ARE THE PROPERTY OF EDAC INC.,AND SHALL NOT BE REPRODUCED, OR COPIED OR USED AS THE BASIS FOR THE MANUFACTURE OR SALE OF APPARATUS WITHOUT WRITTEN PERMISSION.