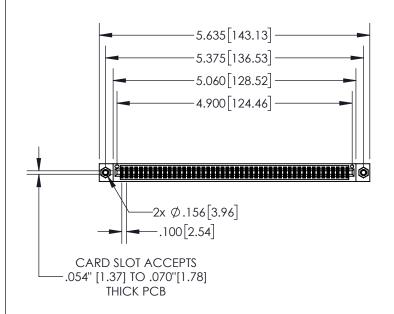

## **Contact Dimensions:**

560-Extender Board Bend (Code 523 Contacts) See Sheet 2 for Contact Code 555, 556, 558, 559, 560 Dimensions

- 845/895 SERIES HIGH TEMP CARD EDGE CONNECTOR PART NUMBER: 845-096-560-208
- YOUR CONNECTION TO QUALITY & SERVICE