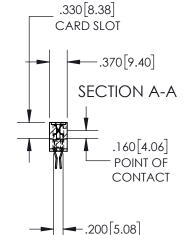

## 845/895 SERIES HIGH TEMP CARD EDGE CONNECTOR CONTACT CODE 555,556,558,559,560 DIMENSIONS

YOUR CONNECTION TO QUALITY & SERVICE

|   | ACAD REFERENCE NO. 845-ENG-MASTER |                  |  |  |
|---|-----------------------------------|------------------|--|--|
|   | DRAWN: R.STA.MONICA               | DATE:MAY.16/2017 |  |  |
|   | CHECKED:                          | DATE:            |  |  |
|   | SCALE: 1:1                        | SHEET 2 OF 2     |  |  |
| D | DRAWING NUMBER                    | ISSUE            |  |  |