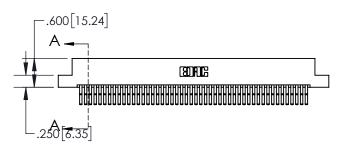

## 845/895 SERIES HIGH TEMP CARD EDGE CONNECTOR CONTACT CODE 555,556,558,559,560 DIMENSIONS

YOUR CONNECTION TO QUALITY & SERVICE

|   | ACAD REFERENCE NO. 845-ENG-MASTER |                  |  |  |
|---|-----------------------------------|------------------|--|--|
|   | DRAWN: R.STA.MONICA               | DATE:MAY.16/2017 |  |  |
|   | CHECKED:                          | DATE:            |  |  |
|   | SCALE: 1:1                        | SHEET 2 OF 2     |  |  |
| D | DRAWING NUMBER                    | ISSUE            |  |  |