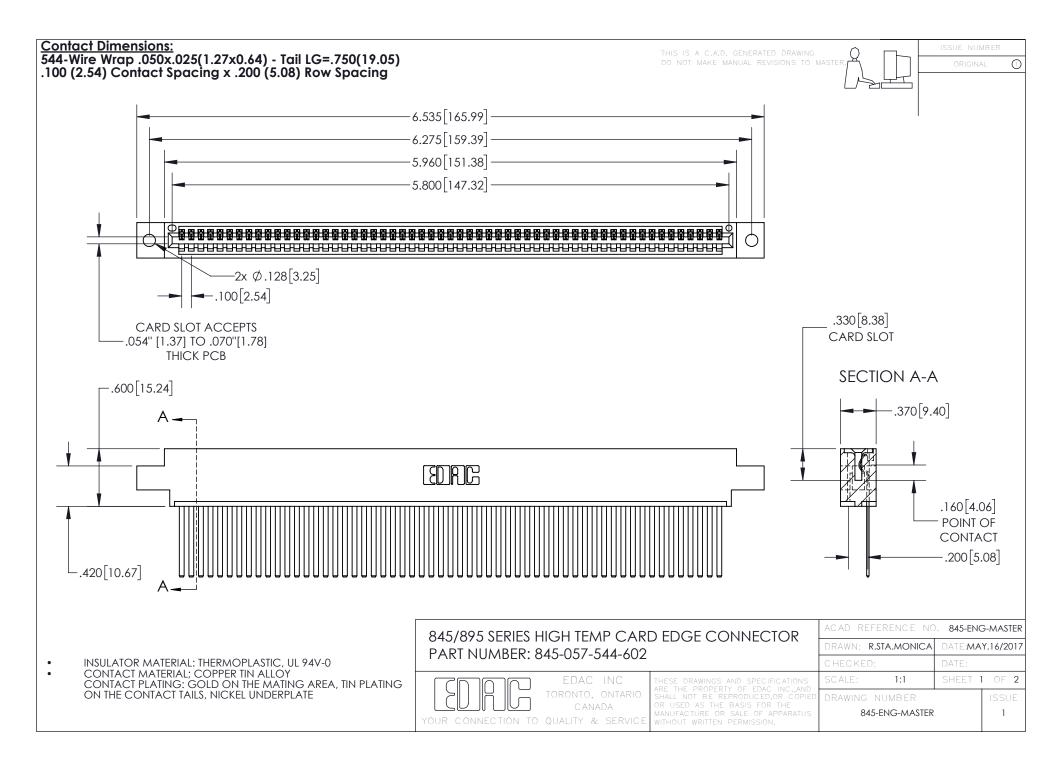

## 845/895 SERIES HIGH TEMP CARD EDGE CONNECTOR CONTACT CODE 555,556,558,559,560 DIMENSIONS

YOUR CONNECTION TO QUALITY & SERVICE

Contact Code 559

|   | ACAD REFERENCE NO. 845-ENG-MASTER |                  |  |
|---|-----------------------------------|------------------|--|
|   | DRAWN: R.STA.MONICA               | DATE:MAY.16/2017 |  |
|   | CHECKED:                          | DATE:            |  |
|   | SCALE: 1:1                        | SHEET 2 OF 2     |  |
| D | DRAWING NUMBER                    | ISSUE            |  |