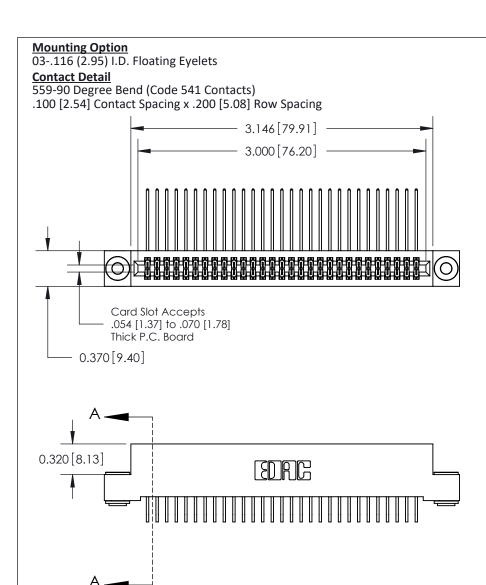

## **See Accompanying Pages for:**

- **Contact Bend Details**
- **Mounting Options**

842/892 Series High Temp Card Edge Connector Part Number: 842-058-559-203

YOUR CONNECTION TO QUALITY & SERVICE

CANADA

842 ENG MASTER J.LEE DATE: OCT. 06/09 SHEET 1 OF 3 NTS