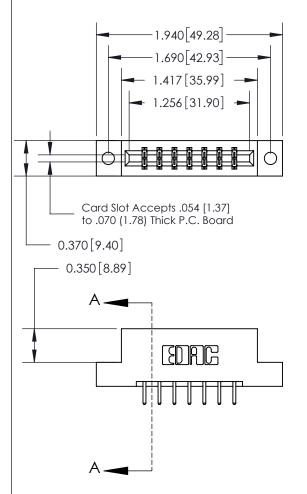

THIS IS A C.A.D. GENERATED DRAWING DO NOT MAKE MANUAL REVISIONS TO MASTER.

ISSUE NUMBER ORIGINAL

| .160 [4.06] Point of Contact— | SECTION A-A<br>0.388 [9.86]<br>Card Slot |
|-------------------------------|------------------------------------------|
|                               |                                          |

833 Series High Temp Card Edge Connector Part Number: 833-014-520-202

**EDAC INC** TORONTO, ONTARIO CANADA

THESE DRAWINGS AND SPECIFICATIONS ARE THE PROPERTY OF EDAC INC.,AND SHALL NOT BE REPRODUCED, OR COPIED OR USED AS THE BASIS FOR THE MANUFACTURE OR SALE OF APPARATUS WITHOUT WRITTEN PERMISSION.