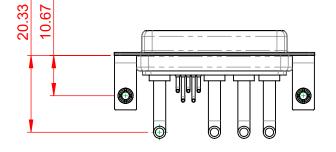

INSULATOR RESISTANCE: DIELECTRIC WITHSTANDING VOLTAGE:

|  | COMBINATION D-SUB                    |                                                                                                                                       | SW REFERENCE NO.: 630 COMBO ASSEMBLY |                  |       |
|--|--------------------------------------|---------------------------------------------------------------------------------------------------------------------------------------|--------------------------------------|------------------|-------|
|  |                                      |                                                                                                                                       | DRAWN: C.B                           | DATE: JAN. 01/20 | 19    |
|  |                                      |                                                                                                                                       | CHECKED:                             | DATE:            |       |
|  | EDAC INC                             | THESE DRAWINGS AND SPECIFICATIONS<br>ARE THE PROPERTY OF EDAC INCAND                                                                  | SCALE: (IN C.A.D. 1:1)               | SHEET 1 OF       | 2     |
|  | YOUR CONNECTION TO QUALITY & SERVICE | SHALL NOT BE REPRODUCED, OR COPIED<br>OR USED AS THE BASIS FOR THE<br>MANUFACTURE OR SALE OF APPARATUS<br>WITHOUT WRITTEN PERMISSION. | DRAWING NUMBER: 630-9W4-250-3NB      |                  | ISSUE |
|  |                                      |                                                                                                                                       | PART NUMBER: 630-9W4-                | -250-3NB         | 1     |