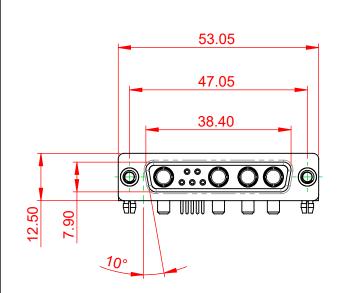

INSULATOR RESISTANCE: DIELECTRIC WITHSTANDING VOLTAGE:

|  | COMBINATION D-SUB                    |                                                                                                                                       | SW REFERENCE NO.: 630 COMBO ASSEMBLY |                  |       |
|--|--------------------------------------|---------------------------------------------------------------------------------------------------------------------------------------|--------------------------------------|------------------|-------|
|  |                                      |                                                                                                                                       | DRAWN: C.B                           | DATE: JAN. 01/20 | 19    |
|  |                                      |                                                                                                                                       | CHECKED:                             | DATE:            |       |
|  | EDAC INC                             | THESE DRAWINGS AND SPECIFICATIONS<br>ARE THE PROPERTY OF EDAC INCAND                                                                  | SCALE: (IN C.A.D. 1:1)               | SHEET 1 OF       | 2     |
|  | YOUR CONNECTION TO QUALITY & SERVICE | SHALL NOT BE REPRODUCED, OR COPIED<br>OR USED AS THE BASIS FOR THE<br>MANUFACTURE OR SALE OF APPARATUS<br>WITHOUT WRITTEN PERMISSION. | DRAWING NUMBER: 630-9W4-250-3NB      |                  | ISSUE |
|  |                                      |                                                                                                                                       | PART NUMBER: 630-9W4-                | -250-3NB         | 1     |