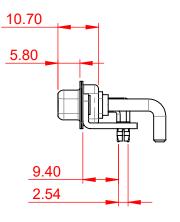

INSULATOR RESISTANCE: DIELECTRIC WITHSTANDING VOLTAGE:

|  | COMBINATION D-SUB                    |                                                                                                                                       | SW REFERENCE NO.: 630 COMBO ASSEMBLY |                  |       |
|--|--------------------------------------|---------------------------------------------------------------------------------------------------------------------------------------|--------------------------------------|------------------|-------|
|  |                                      |                                                                                                                                       | DRAWN: C.B                           | DATE: JAN. 01/20 | 19    |
|  |                                      |                                                                                                                                       | CHECKED:                             | DATE:            |       |
|  | EDAC INC                             | THESE DRAWINGS AND SPECIFICATIONS<br>ARE THE PROPERTY OF EDAC INCAND                                                                  | SCALE: (IN C.A.D. 1:1)               | SHEET 1 OF       | 2     |
|  | YOUR CONNECTION TO QUALITY & SERVICE | SHALL NOT BE REPRODUCED, OR COPIED<br>OR USED AS THE BASIS FOR THE<br>MANUFACTURE OR SALE OF APPARATUS<br>WITHOUT WRITTEN PERMISSION. | DRAWING NUMBER: 630-9W4-250-3NB      |                  | ISSUE |
|  |                                      |                                                                                                                                       | PART NUMBER: 630-9W4-                | -250-3NB         | 1     |