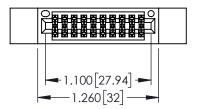

<u>Contact Dimensions:</u>
525-P.C. Tail .018 Sq.(0.46 Sq.) - Tail LG=.150(3.81)
.100 (2.54) Contact Spacing x .200 (5.08) Row Spacing

..330[8.38] CARD SLOT .160[4.06] POINT OF CONTACT

1

- INSULATOR MATERIAL: THERMOPLASTIC PBT BLACK, UL 94V-0
- CONTACT MATERIAL; COPPER TIN ALLOY CONTACT PLATING: GOLD ON THE MATING AREA, TIN PLATING ON THE CONTACT TAILS, NICKEL UNDERPLATE