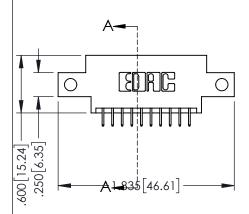

## 345/395 SERIES CARD EDGE CONNECTOR CONTACT CODE 555,556,558,559,560 DIMENSIONS

YOUR CONNECTION TO QUALITY & SERVICE

|   | ACAD REFERENCE NO. 345-ENG-MASTER |                          |  |
|---|-----------------------------------|--------------------------|--|
|   | DRAWN: R.STA.MONICA               | DATE: <b>MAY.16/2017</b> |  |
|   | CHECKED:                          | DATE:                    |  |
|   | SCALE: 1:1                        | SHEET 2 OF 2             |  |
| D | DRAWING NUMBER                    | ISSUE                    |  |