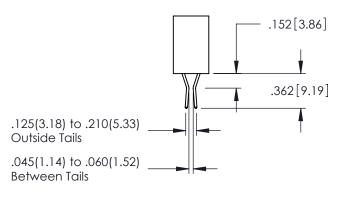

YOUR CONNECTION TO QUALITY & SERVICE

**SECTION A-A** 

.107 [2.72] .082 [2.08] .157 [4] .232 [5.89] .125(3.18) to .210(5.33) .125(3.18) to .210(5.33) Outside Tails Outside Tails .045(1.14) to .060(1.52) .045(1.14) to .060(1.52) Between Tails Between Tails **Contact Code 555 Contact Code 556** 