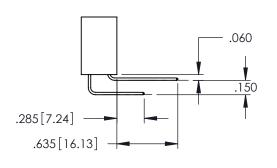

YOUR CONNECTION TO QUALITY & SERVICE

**SECTION A-A** 

.107 [2.72] .082 [2.08] .157 [4] .232 [5.89] .125(3.18) to .210(5.33) .125(3.18) to .210(5.33) Outside Tails Outside Tails .045(1.14) to .060(1.52) .045(1.14) to .060(1.52) Between Tails Between Tails **Contact Code 555 Contact Code 556** 

**Contact Code 558** 

**Contact Code 559** 

Contact Code 560

INSULATOR MATERIAL: THERMOPLASTIC POLYESTER, UL 94V-0 DAP MATERIAL AVAILABLE UPON REQUEST

CONTACT MATERIAL; COPPER ALLOY CONTACT PLATING: GOLD ON THE MATING AREA, TIN PLATING ON THE CONTACT TAILS, NICKEL UNDERPLATE