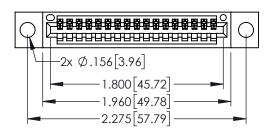

<u>Contact Dimensions:</u>
525-P.C. Tail .018 Sq.(0.46 Sq.) - Tail LG=.150(3.81)
.100 (2.54) Contact Spacing x .200 (5.08) Row Spacing

..330[8.38] CARD SLOT .160[4.06] POINT OF CONTACT

1

- INSULATOR MATERIAL: THERMOPLASTIC PBT BLACK, UL 94V-0
- CONTACT MATERIAL; COPPER TIN ALLOY CONTACT PLATING: GOLD ON THE MATING AREA, TIN PLATING ON THE CONTACT TAILS, NICKEL UNDERPLATE