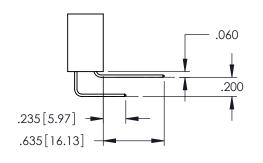

345-ENG-MASTER

**SECTION A-A** 

.107 [2.72] .082 [2.08] .157 [4] .232 [5.89] .125(3.18) to .210(5.33) .125(3.18) to .210(5.33) Outside Tails Outside Tails .045(1.14) to .060(1.52) .045(1.14) to .060(1.52) Between Tails Between Tails **Contact Code 555 Contact Code 556** 