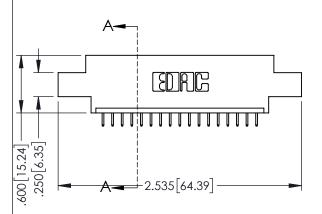

<u>Contact Dimensions:</u>
525-P.C. Tail .018 Sq.(0.46 Sq.) - Tail LG=.150(3.81)
.100 (2.54) Contact Spacing x .200 (5.08) Row Spacing

..330[8.38] CARD SLOT .160[4.06] POINT OF CONTACT

1

- INSULATOR MATERIAL: THERMOPLASTIC PBT BLACK, UL 94V-0
- CONTACT MATERIAL; COPPER TIN ALLOY CONTACT PLATING: GOLD ON THE MATING AREA, TIN PLATING ON THE CONTACT TAILS, NICKEL UNDERPLATE