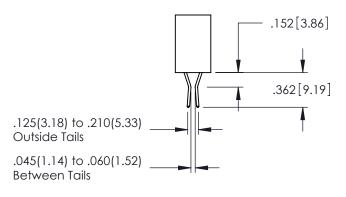

345-ENG-MASTER

**SECTION A-A** 

.107 [2.72] .082 [2.08] .157 [4] .232 [5.89] .125(3.18) to .210(5.33) .125(3.18) to .210(5.33) Outside Tails Outside Tails .045(1.14) to .060(1.52) .045(1.14) to .060(1.52) Between Tails Between Tails **Contact Code 555 Contact Code 556** 