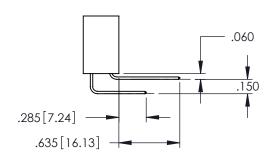

<u>Contact Dimensions:</u>
525-P.C. Tail .018 Sq.(0.46 Sq.) - Tail LG=.150(3.81)
.100 (2.54) Contact Spacing x .200 (5.08) Row Spacing

..330[8.38] CARD SLOT .160[4.06] POINT OF CONTACT

1

- INSULATOR MATERIAL: THERMOPLASTIC PBT BLACK, UL 94V-0
- CONTACT MATERIAL; COPPER TIN ALLOY CONTACT PLATING: GOLD ON THE MATING AREA, TIN PLATING ON THE CONTACT TAILS, NICKEL UNDERPLATE