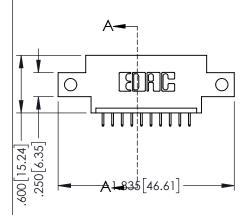

| 345/395 SERIES CARD EDGE CONNECTOR |
|------------------------------------|
| PART NUMBER: 395-010-525-612       |

|                      | CHECKED:    |        |  |
|----------------------|-------------|--------|--|
| ICATIONS<br>INC.,AND | SCALE:      | 1:1    |  |
| OR COPIED            | DRAWING     | NUMBER |  |
| PPARATUS             | 345-ENG-MAS |        |  |
|                      |             |        |  |

DRAWN: R.STA.MONICA

|    | CHECKED:       |       | DATE:   |       |
|----|----------------|-------|---------|-------|
|    | SCALE:         | 1:1   | SHEET 1 | OF 2  |
| ED | DRAWING N      | JMBER |         | ISSUE |
| 3  | 345-ENG-MASTER |       |         | 1     |
|    |                |       |         |       |