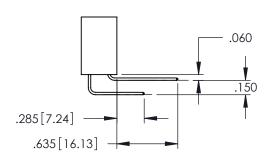

**SECTION A-A** 

345-ENG-MASTER

DATE:MAY.16/2017

.107 [2.72] .082 [2.08] .157 [4] .232 [5.89] .125(3.18) to .210(5.33) .125(3.18) to .210(5.33) Outside Tails Outside Tails .045(1.14) to .060(1.52) .045(1.14) to .060(1.52) Between Tails Between Tails **Contact Code 555 Contact Code 556** 