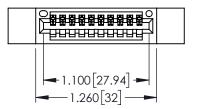

<u>Contact Dimensions:</u>
525-P.C. Tail .018 Sq.(0.46 Sq.) - Tail LG=.150(3.81)
.100 (2.54) Contact Spacing x .200 (5.08) Row Spacing

-.330[8.38] CARD SLOT .160[4.06] POINT OF CONTACT

1

- INSULATOR MATERIAL: THERMOPLASTIC PBT BLACK, UL 94V-0
- CONTACT MATERIAL; COPPER TIN ALLOY CONTACT PLATING: GOLD ON THE MATING AREA, TIN PLATING ON THE CONTACT TAILS, NICKEL UNDERPLATE

| 345/395 SERIES CARD EDGE CONNECTOR |
|------------------------------------|
| PART NUMBER: 395-010-525-612       |

|                      | CHECKED:    |        |  |
|----------------------|-------------|--------|--|
| ICATIONS<br>INC.,AND | SCALE:      | 1:1    |  |
| OR COPIED            | DRAWING     | NUMBER |  |
| PPARATUS             | 345-ENG-MAS |        |  |
|                      |             |        |  |