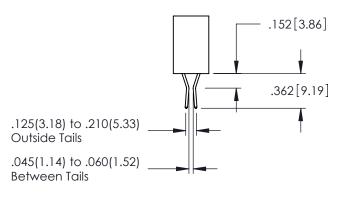

**SECTION A-A** 

345-ENG-MASTER

DATE:MAY.16/2017

.107 [2.72] .082 [2.08] .157 [4] .232 [5.89] .125(3.18) to .210(5.33) .125(3.18) to .210(5.33) Outside Tails Outside Tails .045(1.14) to .060(1.52) .045(1.14) to .060(1.52) Between Tails Between Tails **Contact Code 555 Contact Code 556** 

**Contact Code 558** 

**Contact Code 559** 

Contact Code 560

INSULATOR MATERIAL: THERMOPLASTIC POLYESTER, UL 94V-0 DAP MATERIAL AVAILABLE UPON REQUEST

CONTACT MATERIAL; COPPER ALLOY CONTACT PLATING: GOLD ON THE MATING AREA, TIN PLATING ON THE CONTACT TAILS, NICKEL UNDERPLATE