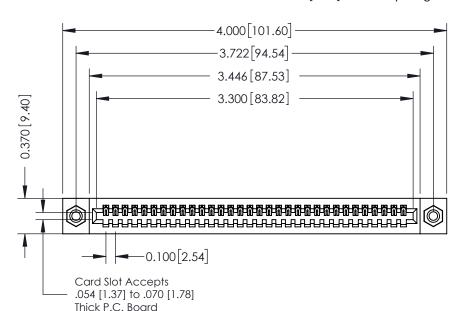

**Mounting Option** 08-#4-40 Unified Threaded Inserts **Contact Detail** 

521-P.C. Tail .025 Sq.(0.64 Sq.) - Tail LG=.160(4.06) .100 [2.54] Contact Spacing x .200 [5.08] Row Spacing

**See Accompanying Pages for:** 

- **Contact Bend Details**
- **Mounting Options**

342 / 392 Card Edge Connector Part Number: 392-032-521-108

YOUR CONNECTION TO QUALITY & SERVICE

CANADA

342 ENG MASTER J.LEE DATE: OCT. 06/09 SHEET 1 OF 3

342 Assembly

THIS IS A C.A.D. GENERATED DRAWING DO NOT MAKE MANUAL REVISIONS TO MASTER. ISSUE NUMBER

ORIGINAL

1

| 342 / 392 Series Card Edge Connector<br>Contact Bend Detail |                                                                                                                                                                                                  | ACAD REFERENCE NO. 342 ENG MASTER |             |                  |        |
|-------------------------------------------------------------|--------------------------------------------------------------------------------------------------------------------------------------------------------------------------------------------------|-----------------------------------|-------------|------------------|--------|
|                                                             |                                                                                                                                                                                                  | DRAWN:                            | J.LEE       | DATE: OCT. 06/09 |        |
|                                                             |                                                                                                                                                                                                  | CHECKED:                          |             | DATE:            |        |
| TORONTO, ONTARIO                                            | THESE DRAWINGS AND SPECIFICATIONS ARE THE PROPERTY OF EDAC INC. AND SHALL NOT BE REPRODUCED, OR COPIED OR USED AS THE BASIS FOR THE MANUFACTURE OR SALE OF APPARATUS WITHOUT WRITTEN PERMISSION. | SCALE:                            | NTS         | SHEET :          | 2 OF 3 |
|                                                             |                                                                                                                                                                                                  | DRAWING                           | NUMBER      |                  | ISSUE  |
| YOUR CONNECTION TO QUALITY & SERVICE                        |                                                                                                                                                                                                  | 3                                 | 42 Assembly |                  | 1      |