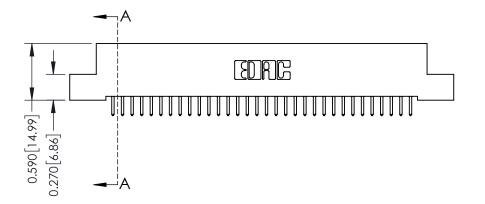

THIS IS A C.A.D. GENERATED DRAWING DO NOT MAKE MANUAL REVISIONS TO MASTER. ISSUE NUMBER

ORIGINAL

1

| 342 / 392 Series Card Edge Connector<br>Contact Bend Detail |                                                                                                                                                                                                  | ACAD REFERENCE NO. 342 ENG MASTER |             |                  |        |
|-------------------------------------------------------------|--------------------------------------------------------------------------------------------------------------------------------------------------------------------------------------------------|-----------------------------------|-------------|------------------|--------|
|                                                             |                                                                                                                                                                                                  | DRAWN:                            | J.LEE       | DATE: OCT. 06/09 |        |
|                                                             |                                                                                                                                                                                                  | CHECKED:                          |             | DATE:            |        |
| TORONTO, ONTARIO                                            | THESE DRAWINGS AND SPECIFICATIONS ARE THE PROPERTY OF EDAC INC. AND SHALL NOT BE REPRODUCED, OR COPIED OR USED AS THE BASIS FOR THE MANUFACTURE OR SALE OF APPARATUS WITHOUT WRITTEN PERMISSION. | SCALE:                            | NTS         | SHEET :          | 2 OF 3 |
|                                                             |                                                                                                                                                                                                  | DRAWING                           | NUMBER      |                  | ISSUE  |
| YOUR CONNECTION TO QUALITY & SERVICE                        |                                                                                                                                                                                                  | 3                                 | 42 Assembly |                  | 1      |