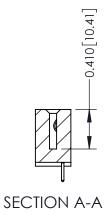

THIS IS A C.A.D. GENERATED DRAWING DO NOT MAKE MANUAL REVISIONS TO MASTER

ISSUE NUMBER

ORIGINAL

1

| 342 / 392 Card Edge Connector<br>Mounting Options |                                                                                                                                                                                               | ACAD REFERENCE NO. 342 ENG MASTER |                         |        |  |  |
|---------------------------------------------------|-----------------------------------------------------------------------------------------------------------------------------------------------------------------------------------------------|-----------------------------------|-------------------------|--------|--|--|
|                                                   |                                                                                                                                                                                               | DRAWN: J.LEE                      | DATE: <b>OCT. 06/09</b> |        |  |  |
|                                                   |                                                                                                                                                                                               | CHECKED:                          | DATE:                   |        |  |  |
| TORONTO, ONTARIO                                  | THESE DRAWINGS AND SPECIFICATIONS ARE THE PROPERTY OF EDAC INCAND SHALL NOT BE REPRODUCED,OR COPIED OR USED AS THE BASIS FOR THE MANUFACTURE OR SALE OF APPARATUS WITHOUT WRITTEN PERMISSION. | SCALE: NTS                        | SHEET :                 | 3 OF 3 |  |  |
|                                                   |                                                                                                                                                                                               | DRAWING NUMBER                    | •                       | ISSUE  |  |  |
| YOUR CONNECTION TO QUALITY & SERVICE              |                                                                                                                                                                                               | 342 Assembly                      |                         | 1      |  |  |