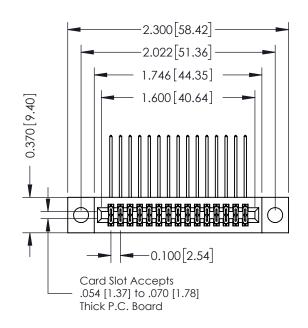

## **See Accompanying Pages for:**

- **Contact Bend Details**
- **Mounting Options**

| 342 / 392 Card Edge Connector |
|-------------------------------|
| Part Number: 392-030-559-204  |

YOUR CONNECTION TO QUALITY & SERVICE