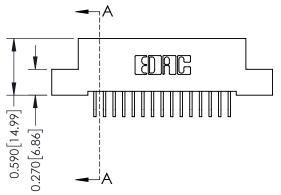

## **Mounting Option**

04-.156 (3.96) Dia. Mounting Holes

## **Contact Detail**

559-90 Degree Bend (Code 541 Contacts) .100 [2.54] Contact Spacing x .200 [5.08] Row Spacing





## 0.240 [6.10] Point of Contact 0.410[10.41] SECTION A-A

## **See Accompanying Pages for:**

- **Contact Bend Details**
- **Mounting Options**

| 342 / 392 Card Edge Connector |
|-------------------------------|
| Part Number: 392-030-559-204  |

YOUR CONNECTION TO QUALITY & SERVICE

342 ENG MASTER DATE: OCT. 06/09 J.LEE NTS SHEET 1 OF 3

342 Assembly

THIS IS A C.A.D. GENERATED DRAWING DO NOT MAKE MANUAL REVISIONS TO MASTER. ISSUE NUMBER

ORIGINAL

1



| 342 / 392 Series Card Edge Connector<br>Contact Bend Detail |                                                                                                                                   | ACAD REFERENCE NO. 342 ENG MASTER |             |          |          |
|-------------------------------------------------------------|------