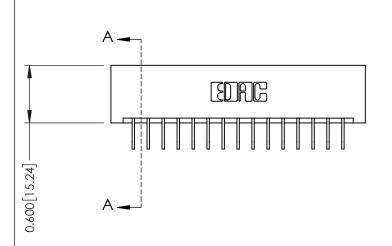

THIS IS A C.A.D. GENERATED DRAWING DO NOT MAKE MANUAL REVISIONS TO MASTER.

ISSUE NUMBER

ORIGINAL

1

0.330 [8.38] Card Slot 0.160 [4.06] Point of Contact

337 ENG MASTER

**See Accompanying Pages for:** 

- **Contact Bend Details**
- **Mounting Options**