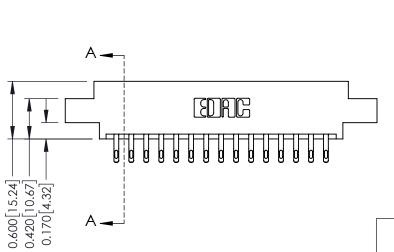

THIS IS A C.A.D. GENERATED DRAWING DO NOT MAKE MANUAL REVISIONS TO MASTER.

ISSUE NUMBER

ORIGINAL

1

0.160 [4.06] Point of Contact Card Slot 0.330 [8.38]

**See Accompanying Pages for:** 

- **Contact Bend Details**
- **Mounting Options**