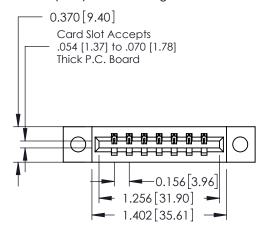

## **Mounting Option**

04-.156 (3.96) Dia. Mounting Holes

## **Contact Detail**

THIS IS A C.A.D. GENERATED DRAWING 544-Wire Wrap .050x.025(1.27x0.64) - Tail LG=.750(19.05) DO NOT MAKE MANUAL REVISIONS TO MASTER. .156 [3.96] Contact Spacing x .200 [5.08] Row Spacing