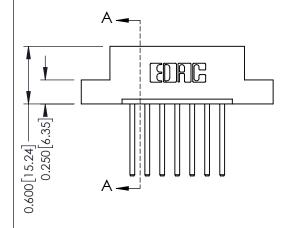

## **Contact Detail**

THIS IS A C.A.D. GENERATED DRAWING 544-Wire Wrap .050x.025(1.27x0.64) - Tail LG=.750(19.05) DO NOT MAKE MANUAL REVISIONS TO MASTER. .156 [3.96] Contact Spacing x .200 [5.08] Row Spacing