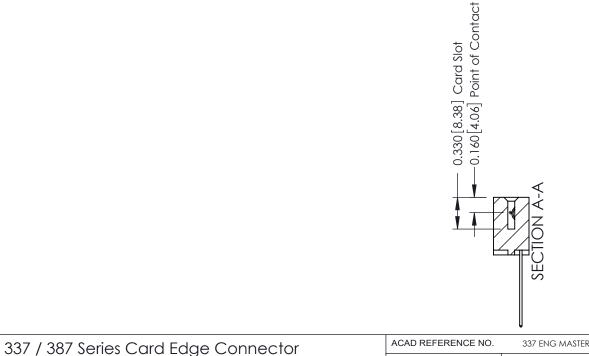

DATE:

SHEET

**See Accompanying Pages for:** 

- **Contact Bend Details**
- **Mounting Options**

ISSUE NUMBER

ORIGINAL

1

| 337 / 387 Series Card Edge Connector<br>Contact Bend Detail           |                                                                                                                                                                                                  | ACAD REFERENCE NO. 337 E |                  | G MASTER      |
|-----------------------------------------------------------------------|--------------------------------------------------------------------------------------------------------------------------------------------------------------------------------------------------|--------------------------|------------------|---------------|
|                                                                       |                                                                                                                                                                                                  | DRAWN: J.LEE             | DATE: OCT. 06/09 |               |
|                                                                       |                                                                                                                                                                                                  | CHECKED:                 | CKED: DATE:      |               |
| EDAC INC TORONTO, ONTARIO CANADA YOUR CONNECTION TO QUALITY & SERVICE | THESE DRAWINGS AND SPECIFICATIONS ARE THE PROPERTY OF EDAC INC.,AND SHALL NOT BE REPRODUCED, OR COPIED OR USED AS THE BASIS FOR THE MANUFACTURE OR SALE OF APPARATUS WITHOUT WRITTEN PERMISSION. | SCALE: NTS               | SHEET            | 2 <b>OF</b> 3 |
|                                                                       |                                                                                                                                                                                                  | DRAWING NUMBER           |                  | ISSUE         |
|                                                                       |                                                                                                                                                                                                  | 337 Assembly             |                  | 1             |