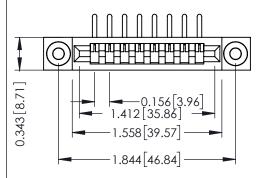

Mounting Option
.116 (2.95) I.D. Floating Eyelets

**Contact Detail** 

90 Degree Bend (Code 522 and 540 Contacts) .156 [3.96] Contact Spacing x .200 [5.08] Row Spacing THIS IS A C.A.D. GENERATED DRAWING DO NOT MAKE MANUAL REVISIONS TO MAS