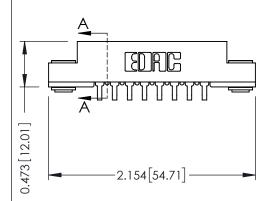

## SECTION A-A

307 ENG MASTER

DATE: AUG. 11/09

SHEET 1 OF 3

| 307 / 357 Card Edge Connector<br>Part Number: 357-008-559-103 |                                                                                                                                                                                                 | ACAD REFERENCE NO |             |
|---------------------------------------------------------------|-------------------------------------------------------------------------------------------------------------------------------------------------------------------------------------------------|-------------------|-------------|
|                                                               |                                                                                                                                                                                                 | DRAWN:            | J.LEE       |
|                                                               |                                                                                                                                                                                                 | CHECKED:          |             |
|                                                               | THESE DRAWINGS AND SPECIFICATIONS ARE THE PROPERTY OF EDAC INC.,AND SHALL NOT BE REPRODUCED,OR COPIED OR USED AS THE BASIS FOR THE MANUFACTURE OR SALE OF APPARATUS WITHOUT WRITTEN PERMISSION. | SCALE:            | NTS         |
|                                                               |                                                                                                                                                                                                 | DRAWING           | NUMBER      |
|                                                               |                                                                                                                                                                                                 | 3                 | 07 Assembly |