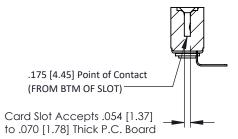

Mounting Option
.116 (2.95) I.D. Floating Eyelets

**Contact Detail** 

90 Degree Bend (Code 522 and 540 Contacts) .156 [3.96] Contact Spacing x .200 [5.08] Row Spacing THIS IS A C.A.D. GENERATED DRAWING DO NOT MAKE MANUAL REVISIONS TO MAS