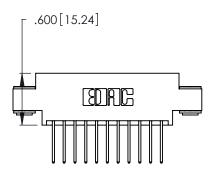

THIS IS A C.A.D. GENERATED DRAWING DO NOT MAKE MANUAL REVISIONS TO MASTER.

ISSUE NUMBER

ORIGINAL

1

Card Slot Accepts .054 [1.37] to .070 [1.78]

346/396 SERIES CARD EDGE CONNECTOR PART NUMBER: 346-022-522-803