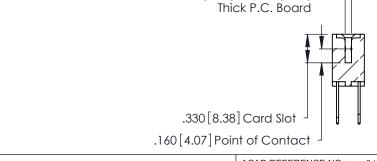

THIS IS A C.A.D. GENERATED DRAWING DO NOT MAKE MANUAL REVISIONS TO MASTER.

ISSUE NUMBER

ORIGINAL

1

Card Slot Accepts .054 [1.37] to .070 [1.78]

346/396 SERIES CARD EDGE CONNECTOR PART NUMBER: 346-022-522-803