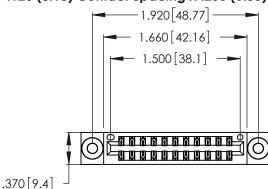

<u>Contact Dimensions:</u>
522-P.C. Tail .025 Sq. (0.64 Sq.) - Tail LG. = .440 (11.18)
.125 (3.18) Contact Spacing x .250 (6.35) Row Spacing

- INSULATOR MATERIAL: THERMOPLASTIC POLYESTER, UL 94V-0 CONTACT MATERIAL; COPPER, NICKEL, TIN\_ALLOY CA-725
- CONTACT PLATING: GOLD ON THE MATING AREA, TIN-LEAD ON THE CONTACT TAILS, NICKEL UNDERPLATE

THIS IS A C.A.D. GENERATED DRAWING DO NOT MAKE MANUAL REVISIONS TO MASTER.

ISSUE NUMBER

ORIGINAL

1

Card Slot Accepts .054 [1.37] to .070 [1.78]

346/396 SERIES CARD EDGE CONNECTOR PART NUMBER: 346-022-522-803