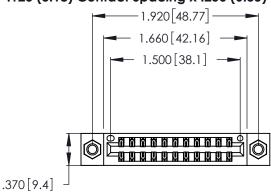

THIS IS A C.A.D. GENERATED DRAWING DO NOT MAKE MANUAL REVISIONS TO MASTER.

1

| 346/396 SERIES CARD EDGE CONNECTOR |
|------------------------------------|
| PART NUMBER: 346-022-500-807       |

**EDAC INC** TORONTO, ONTARIO CANADA

THESE DRAWINGS AND SPECIFICATIONS ARE THE PROPERTY OF EDAC INC., AND SHALL NOT BE REPRODUCED, OR COPIED OR USED AS THE BASIS FOR THE MANUFACTURE OR SALE OF APPARATUS WITHOUT WRITTEN PERMISSION.

| ACAD REFERENCE NO. |        | 346-ENG-MASTER |           |
|--------------------|--------|----------------|-----------|
| DRAWN:             | J.LEE  | DATE: AF       | PR. 22/09 |
| CHECKED:           |        | DATE:          |           |
| SCALE:             | N.T.S  | SHEET          | OF 2      |
| DRAWING N          | IUMBER |                | ISSUE     |
| 346-FNG-MASTER     |        |                | 1         |