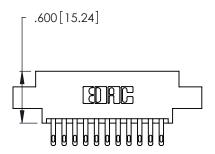

THIS IS A C.A.D. GENERATED DRAWING DO NOT MAKE MANUAL REVISIONS TO MASTER.

1

| 346/396 SERIES CARD EDGE CONNECTOR |
|------------------------------------|
| PART NUMBER: 346-022-500-807       |

**EDAC INC** TORONTO, ONTARIO CANADA

THESE DRAWINGS AND SPECIFICATIONS ARE THE PROPERTY OF EDAC INC., AND SHALL NOT BE REPRODUCED, OR COPIED OR USED AS THE BASIS FOR THE MANUFACTURE OR SALE OF APPARATUS WITHOUT WRITTEN PERMISSION.

| ACAD REFERENCE NO. |        | 346-ENG-MASTER |           |
|--------------------|--------|----------------|-----------|
| DRAWN:             | J.LEE  | DATE: AF       | PR. 22/09 |
| CHECKED:           |        | DATE:          |           |
| SCALE:             | N.T.S  | SHEET          | OF 2      |
| DRAWING N          | IUMBER |                | ISSUE     |
| 346-FNG-MASTER     |        |                | 1         |