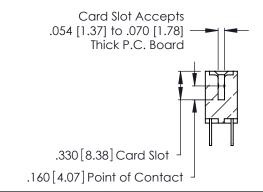

Contact Dimensions: 500-Wire Hole .050x.025 (1.27x0.64) - Tail LG. =.260 (6.60) .125 (3.18) Contact Spacing x .250 (6.35) Row Spacing

- INSULATOR MATERIAL: THERMOPLASTIC POLYESTER, UL 94V-0 CONTACT MATERIAL; COPPER, NICKEL, TIN\_ALLOY CA-725
- CONTACT PLATING: GOLD ON THE MATING AREA, TIN-LEAD ON THE CONTACT TAILS, NICKEL UNDERPLATE

**Contact Code 560** 

INSULATOR MATERIAL: THERMOPLASTIC POLYESTER, UL 94V-0 CONTACT MATERIAL; COPPER, NICKEL, TIN ALLOY CA-725 CONTACT PLATING: GOLD ON THE MATING AREA, TIN-LEAD

ON THE CONTACT TAILS, NICKEL UNDERPLATE