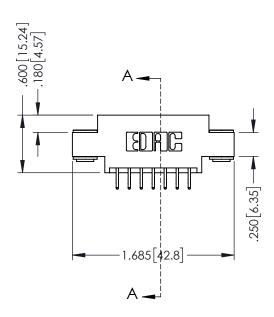

## 346/396 SERIES CARD EDGE CONNECTOR CONTACT CODE 555,556,558,559,560 DIMENSIONS

YOUR CONNECTION TO QUALITY & SERVICE

**EDAC INC** TORONTO, ONTARIO CANADA

THESE DRAWINGS AND SPECIFICATIONS ARE THE PROPERTY OF EDAC INC.,AND SHALL NOT BE REPRODUCED, OR COPIED OR USED AS THE BASIS FOR THE MANUFACTURE OR SALE OF APPARATUS WITHOUT WRITTEN PERMISSION.

346-ENG-MASTER

**SECTION A-A** 

ISSUE NUMBER ORIGINAL 1