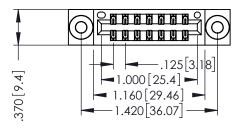

346/396 SERIES CARD EDGE CONNECTOR PART NUMBER: 346-014-556-803

YOUR CONNECTION TO QUALITY & SERVICE

**EDAC INC** TORONTO, ONTARIO CANADA

THESE DRAWINGS AND SPECIFICATIONS ARE THE PROPERTY OF EDAC INC.,AND SHALL NOT BE REPRODUCED, OR COPIED OR USED AS THE BASIS FOR THE MANUFACTURE OR SALE OF APPARATUS WITHOUT WRITTEN PERMISSION.

THIS IS A C.A.D. GENERATED DRAWING DO NOT MAKE MANUAL REVISIONS TO MASTER.

ISSUE NUMBER

ORIGINAL

1

INSULATOR MATERIAL: THERMOPLASTIC POLYESTER, UL 94V-0 CONTACT MATERIAL; COPPER, NICKEL, TIN ALLOY CA-725 CONTACT PLATING: GOLD ON THE MATING AREA, TIN-LEAD ON THE CONTACT TAILS, NICKEL UNDERPLATE