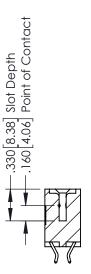

## **Contact Code 555**

## **Contact Code 556**

INSULATOR MATERIAL: THERMOPLASTIC POLYESTER, UL 94V-0 CONTACT MATERIAL; COPPER, NICKEL, TIN ALLOY CA-725 CONTACT PLATING: GOLD ON THE MATING AREA, TIN-LEAD

ON THE CONTACT TAILS, NICKEL UNDERPLATE