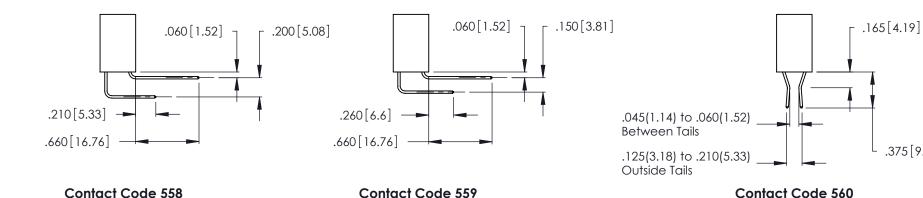

<u>Contact Dimensions:</u>
555-Extender Board Bend (Code 500 Contacts)
See Sheet 2 for Contact Code 555, 556, 558, 559, 560 Dimensions

- INSULATOR MATERIAL: THERMOPLASTIC POLYESTER, UL 94V-0 CONTACT MATERIAL; COPPER, NICKEL, TIN ALLOY CA-725
- CONTACT PLATING: GOLD ON THE MATING AREA, TIN-LEAD ON THE CONTACT TAILS, NICKEL UNDERPLATE

THIS IS A C.A.D. GENERATED DRAWING DO NOT MAKE MANUAL REVISIONS TO MASTER.

Contact Code 556

ISSUE NUMBER

ORIGINAL

1

**Contact Code 555** 

INSULATOR MATERIAL: THERMOPLASTIC POLYESTER, UL 94V-0 CONTACT MATERIAL; COPPER, NICKEL, TIN ALLOY CA-725 CONTACT PLATING: GOLD ON THE MATING AREA, TIN-LEAD ON THE CONTACT TAILS, NICKEL UNDERPLATE

## 346/396 SERIES CARD EDGE CONNECTOR CONTACT CODE 555,556,558,559,560 DIMENSIONS

YOUR CONNECTION TO QUALITY & SERVICE

**EDAC INC** TORONTO, ONTARIO CANADA

THESE DRAWINGS AND SPECIFICATIONS ARE THE PROPERTY OF EDAC INC.,AND SHALL NOT BE REPRODUCED, OR COPIED OR USED AS THE BASIS FOR THE MANUFACTURE OR SALE OF APPARATUS WITHOUT WRITTEN PERMISSION.