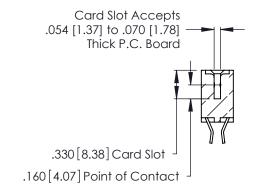

<u>Contact Dimensions:</u>
555-Extender Board Bend (Code 500 Contacts)
See Sheet 2 for Contact Code 555, 556, 558, 559, 560 Dimensions

- INSULATOR MATERIAL: THERMOPLASTIC POLYESTER, UL 94V-0 CONTACT MATERIAL; COPPER, NICKEL, TIN ALLOY CA-725
- CONTACT PLATING: GOLD ON THE MATING AREA, TIN-LEAD ON THE CONTACT TAILS, NICKEL UNDERPLATE

THIS IS A C.A.D. GENERATED DRAWING DO NOT MAKE MANUAL REVISIONS TO MASTER.

ISSUE NUMBER

ORIGINAL

1

346/396 SERIES CARD EDGE CONNECTOR PART NUMBER: 346-010-555-208

**EDAC INC** TORONTO, ONTARIO CANADA

THESE DRAWINGS AND SPECIFICATIONS ARE THE PROPERTY OF EDAC INC., AND SHALL NOT BE REPRODUCED, OR COPIED OR USED AS THE BASIS FOR THE MANUFACTURE OR SALE OF APPARATUS WITHOUT WRITTEN PERMISSION.