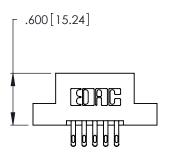

<u>Contact Dimensions:</u>
555-Extender Board Bend (Code 500 Contacts)
See Sheet 2 for Contact Code 555, 556, 558, 559, 560 Dimensions

- INSULATOR MATERIAL: THERMOPLASTIC POLYESTER, UL 94V-0 CONTACT MATERIAL; COPPER, NICKEL, TIN ALLOY CA-725
- CONTACT PLATING: GOLD ON THE MATING AREA, TIN-LEAD ON THE CONTACT TAILS, NICKEL UNDERPLATE

THIS IS A C.A.D. GENERATED DRAWING DO NOT MAKE MANUAL REVISIONS TO MASTER.

ISSUE NUMBER

ORIGINAL

1

346/396 SERIES CARD EDGE CONNECTOR PART NUMBER: 346-010-555-208

**EDAC INC** TORONTO, ONTARIO CANADA

THESE DRAWINGS AND SPECIFICATIONS ARE THE PROPERTY OF EDAC INC., AND SHALL NOT BE REPRODUCED, OR COPIED OR USED AS THE BASIS FOR THE MANUFACTURE OR SALE OF APPARATUS WITHOUT WRITTEN PERMISSION.