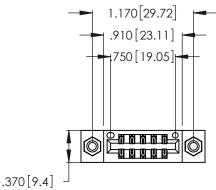

<u>Contact Dimensions:</u>
555-Extender Board Bend (Code 500 Contacts)
See Sheet 2 for Contact Code 555, 556, 558, 559, 560 Dimensions

- INSULATOR MATERIAL: THERMOPLASTIC POLYESTER, UL 94V-0 CONTACT MATERIAL; COPPER, NICKEL, TIN ALLOY CA-725
- CONTACT PLATING: GOLD ON THE MATING AREA, TIN-LEAD ON THE CONTACT TAILS, NICKEL UNDERPLATE

THIS IS A C.A.D. GENERATED DRAWING DO NOT MAKE MANUAL REVISIONS TO MASTER.

ISSUE NUMBER

ORIGINAL

1

346/396 SERIES CARD EDGE CONNECTOR PART NUMBER: 346-010-555-208

**EDAC INC** TORONTO, ONTARIO CANADA

THESE DRAWINGS AND SPECIFICATIONS ARE THE PROPERTY OF EDAC INC., AND SHALL NOT BE REPRODUCED, OR COPIED OR USED AS THE BASIS FOR THE MANUFACTURE OR SALE OF APPARATUS WITHOUT WRITTEN PERMISSION.